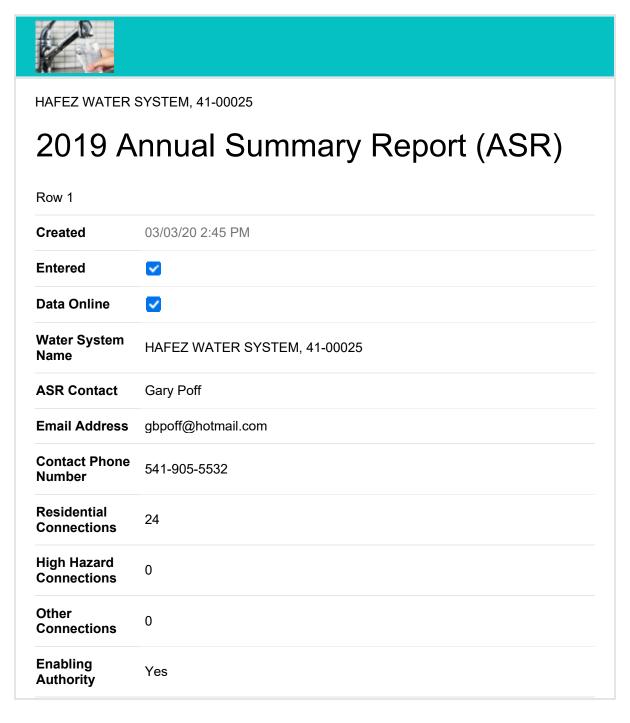

## **KELLER Molly A**

From: Molly Keller via Smartsheet <user@smartsheet.com>

Sent: Tuesday, March 3, 2020 3:47 PM

**To:** Molly Keller

**Subject:** HAFEZ WATER SYSTEM, 41-00025

**Think twice** before clicking on links or opening attachments. This email came from outside our organization and might not be safe. If you are not expecting an attachment, contact the sender before opening it.