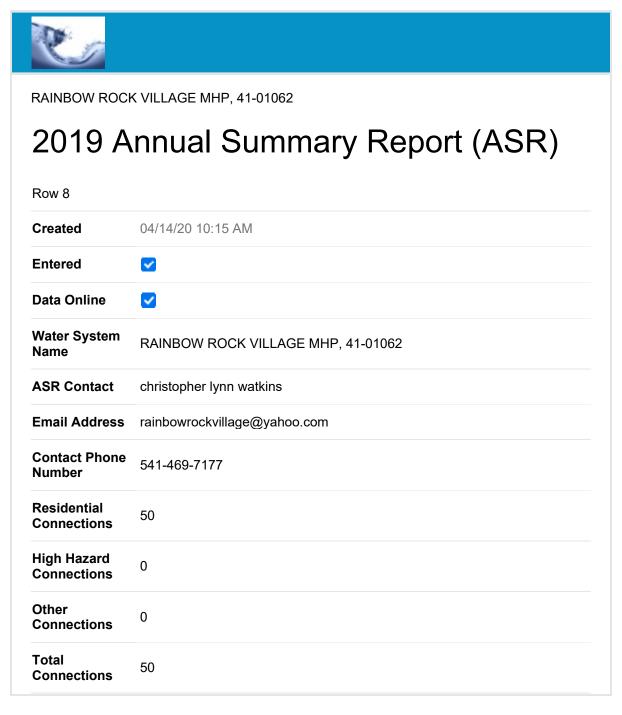

## **KELLER Molly A**

From: Molly Keller via Smartsheet <user@smartsheet.com>

Sent: Wednesday, June 3, 2020 2:55 PM

To: KELLER Molly A

**Subject:** RAINBOW ROCK VILLAGE MHP, 41-01062

**Think twice** before clicking on links or opening attachments. This email came from outside our organization and might not be safe. If you are not expecting an attachment, contact the sender before opening it.



| Enabling<br>Authority                                    | Yes |
|----------------------------------------------------------|-----|
| Revised<br>Enabling<br>Authority                         | No  |
| CCCS Name -<br>Large system<br>only                      | na  |
| CCCS<br>Information -<br>Large system<br>only            |     |
| CCCS Cert # -<br>Large system<br>only                    |     |
| CCCS Phone -<br>Large system<br>only                     |     |
| CCCS Email -<br>Large system<br>only                     |     |
| Written BFP program plan? - Large system only            |     |
| BFPP - list of<br>high hazards -<br>Large system<br>only |     |
| BFPP -<br>Procedure -<br>Large system<br>only            |     |
| BFPP Notify<br>Water User -<br>Large system<br>only      |