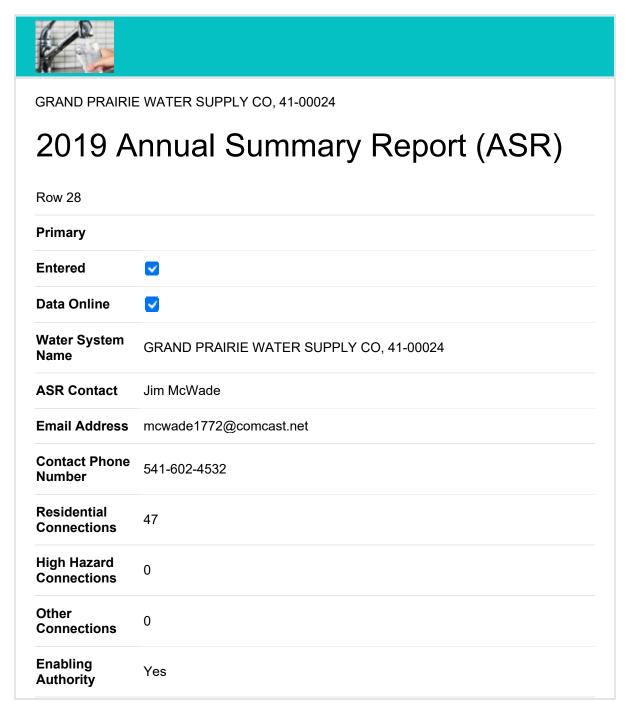

## **KELLER Molly A**

From: Molly Keller via Smartsheet <user@smartsheet.com>

**Sent:** Friday, January 31, 2020 7:10 AM

**To:** Molly Keller

**Subject:** GRAND PRAIRIE WATER SUPPLY CO, 41-00024

**Think twice** before clicking on links or opening attachments. This email came from outside our organization and might not be safe. If you are not expecting an attachment, contact the sender before opening it.