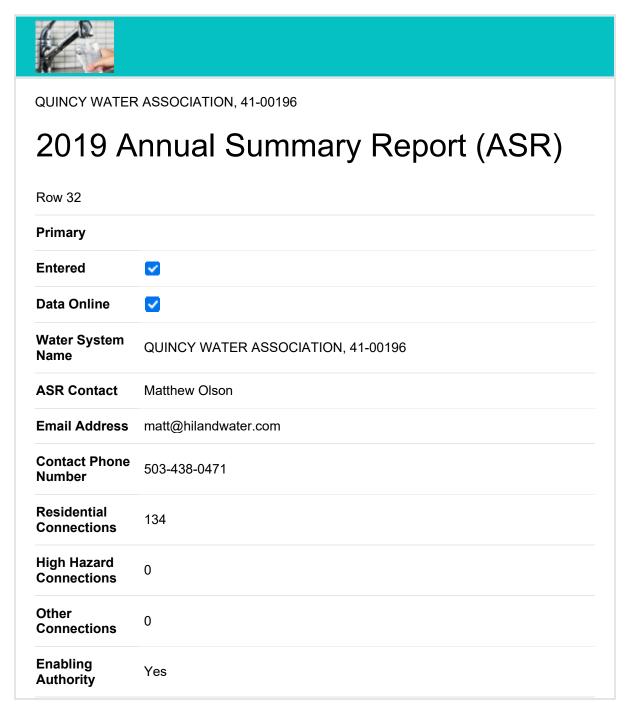

| Revised<br>Enabling<br>Authority                         | No |
|----------------------------------------------------------|----|
| CCCS Name -<br>Large system<br>only                      | na |
| CCCS<br>Information -<br>Large system<br>only            |    |
| CCCS Cert # -<br>Large system<br>only                    |    |
| CCCS Phone -<br>Large system<br>only                     |    |
| CCCS Email -<br>Large system<br>only                     |    |
| Written BFP program plan? - Large system only            |    |
| BFPP - list of<br>high hazards -<br>Large system<br>only |    |
| BFPP -<br>Procedure -<br>Large system<br>only            |    |
| BFPP Notify<br>Water User -<br>Large system<br>only      |    |
| BFPP - Type of<br>Protection -<br>Large system<br>only   |    |
| BFPP -<br>Corrective<br>Action - Large<br>system only    |    |

| BFPP - Current<br>records - Large<br>system only     |     |
|------------------------------------------------------|-----|
| BFPP - Public<br>Education -<br>Large system<br>only |     |
| Do you have<br>RP?                                   | No  |
| RP - How Many                                        | 0   |
| RP - Tested                                          |     |
| RP - Passed                                          |     |
| RP - Failed                                          |     |
| % Tested                                             |     |
| RP -<br>Comments                                     |     |
| Do you have any DC?                                  | Yes |
| DC - How Many                                        | 7   |
| DC - Tested                                          | 7   |
| DC - Passed                                          | 7   |
| DC - Failed                                          | 0   |
| DC -<br>Comments                                     |     |
| Do you have any PVBs?                                | No  |
| PVB - How<br>Many                                    | 0   |
| PVB - Tested                                         |     |
| PVB - Passed                                         |     |
| PVB - Failed                                         |     |
| PVB -<br>Comments                                    |     |