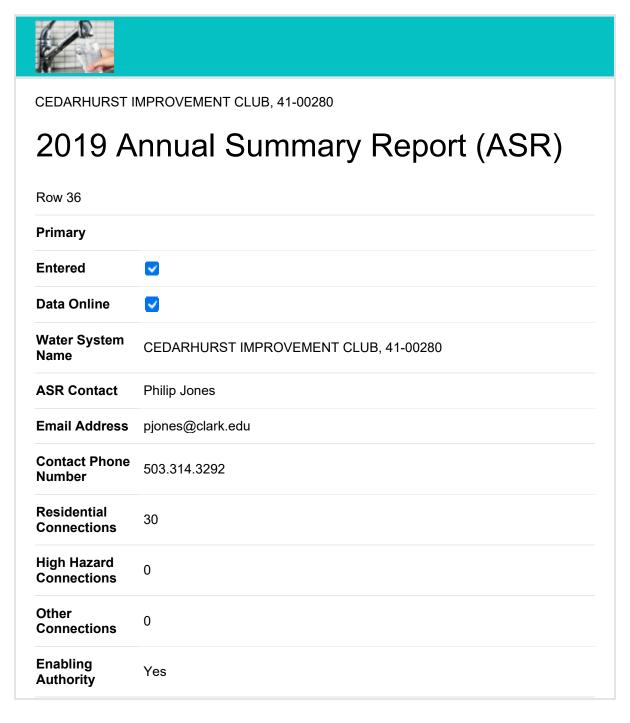

## **KELLER Molly A**

From: Molly Keller via Smartsheet <user@smartsheet.com>

**Sent:** Friday, February 21, 2020 12:11 PM

To: Molly Keller

**Subject:** CEDARHURST IMPROVEMENT CLUB, 41-00280

**Think twice** before clicking on links or opening attachments. This email came from outside our organization and might not be safe. If you are not expecting an attachment, contact the sender before opening it.