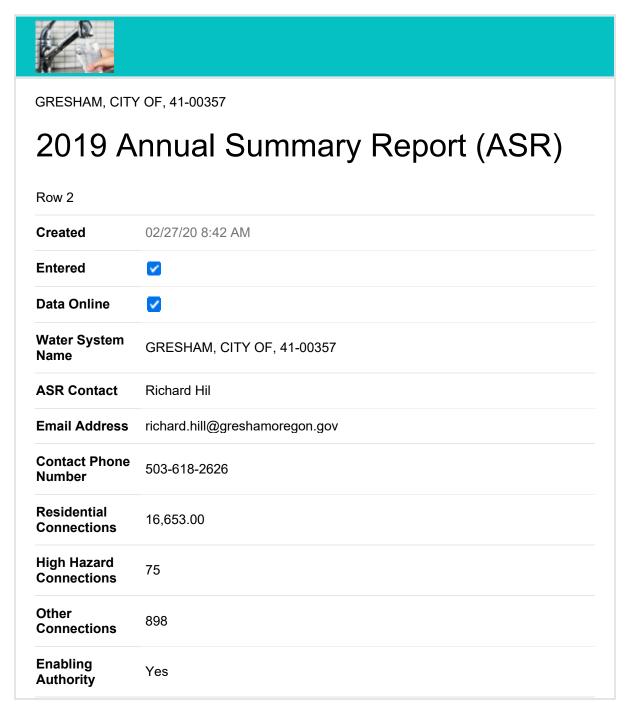

| Revised<br>Enabling<br>Authority                         | No                             |
|----------------------------------------------------------|--------------------------------|
| CCCS Name -<br>Large system<br>only                      | Richard Hill                   |
| CCCS<br>Information -<br>Large system<br>only            | Water System Employee, or      |
| CCCS Cert # -<br>Large system<br>only                    | 706                            |
| CCCS Phone -<br>Large system<br>only                     | 503-618-2626                   |
| CCCS Email -<br>Large system<br>only                     | richard.hill@greshamoregon.gov |
| Written BFP program plan? - Large system only            | Yes                            |
| BFPP - list of<br>high hazards -<br>Large system<br>only | Yes                            |
| BFPP -<br>Procedure -<br>Large system<br>only            | No                             |
| BFPP Notify<br>Water User -<br>Large system<br>only      | Yes                            |
| BFPP - Type of<br>Protection -<br>Large system<br>only   | Yes                            |
| BFPP -<br>Corrective<br>Action - Large<br>system only    | Yes                            |

| BFPP - Current<br>records - Large<br>system only     | Yes   |
|------------------------------------------------------|-------|
| BFPP - Public<br>Education -<br>Large system<br>only | Yes   |
| Do you have RP?                                      | Yes   |
| RP - How Many                                        | 752   |
| RP - Tested                                          | 750   |
| RP - Passed                                          | 701   |
| RP - Failed                                          | 49    |
| RP % Tested                                          | 99.7% |
| RP -<br>Comments                                     |       |
| Do you have any DC?                                  | Yes   |
| DC - How Many                                        | 4429  |
| DC - Tested                                          | 4362  |
| DC - Passed                                          | 4280  |
| DC - Failed                                          | 82    |
| DC - % Tested                                        | 98%   |
| DC -<br>Comments                                     |       |
| Do you have any PVBs?                                | Yes   |
| PVB - How<br>Many                                    | 43    |
| PVB - Tested                                         | 43    |
| PVB - Passed                                         | 42    |
| PVB - Failed                                         | 1     |
|                                                      |       |