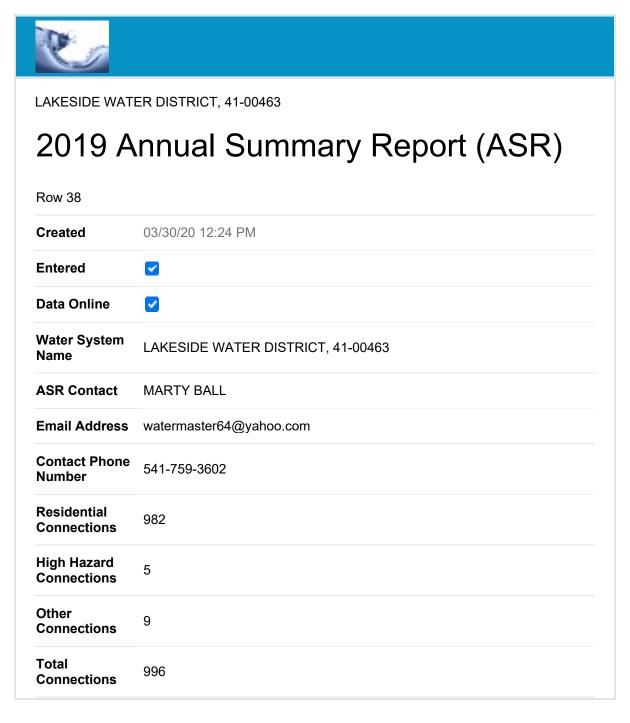

## **KELLER Molly A**

From: Molly Keller via Smartsheet <user@smartsheet.com>

Sent: Wednesday, June 3, 2020 2:43 PM

To: KELLER Molly A

**Subject:** LAKESIDE WATER DISTRICT, 41-00463

**Think twice** before clicking on links or opening attachments. This email came from outside our organization and might not be safe. If you are not expecting an attachment, contact the sender before opening it.



| Enabling<br>Authority                                    | Yes                       |
|----------------------------------------------------------|---------------------------|
| Revised<br>Enabling<br>Authority                         | No                        |
| CCCS Name -<br>Large system<br>only                      | marty ball                |
| CCCS<br>Information -<br>Large system<br>only            | Water System Employee, or |
| CCCS Cert # -<br>Large system<br>only                    | 5927                      |
| CCCS Phone -<br>Large system<br>only                     | 541-260-7794              |
| CCCS Email -<br>Large system<br>only                     | watermaster64@yahoo.com   |
| Written BFP program plan? - Large system only            | Yes