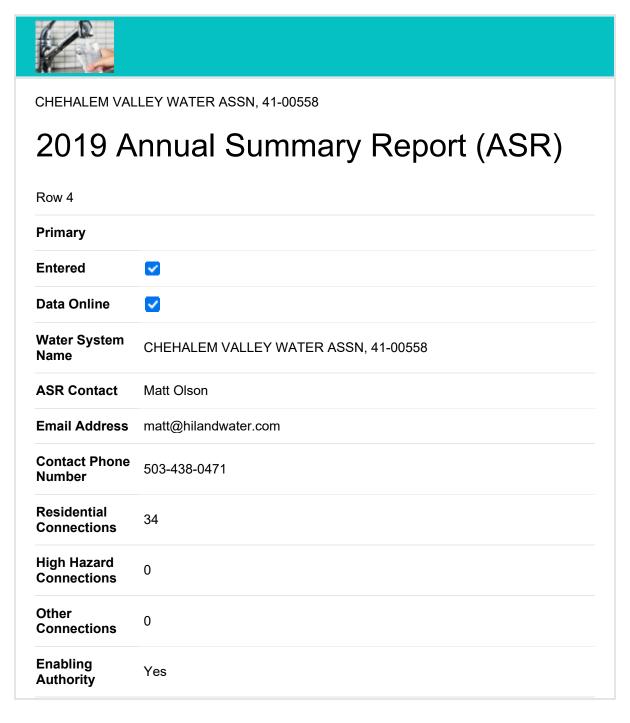

| Revised<br>Enabling<br>Authority                         | No |
|----------------------------------------------------------|----|
| CCCS Name -<br>Large system<br>only                      | na |
| CCCS<br>Information -<br>Large system<br>only            |    |
| CCCS Cert # -<br>Large system<br>only                    |    |
| CCCS Phone -<br>Large system<br>only                     |    |
| CCCS Email -<br>Large system<br>only                     |    |
| Written BFP program plan? - Large system only            |    |
| BFPP - list of<br>high hazards -<br>Large system<br>only |    |
| BFPP -<br>Procedure -<br>Large system<br>only            |    |
| BFPP Notify<br>Water User -<br>Large system<br>only      |    |
| BFPP - Type of<br>Protection -<br>Large system<br>only   |    |
| BFPP -<br>Corrective<br>Action - Large<br>system only    |    |