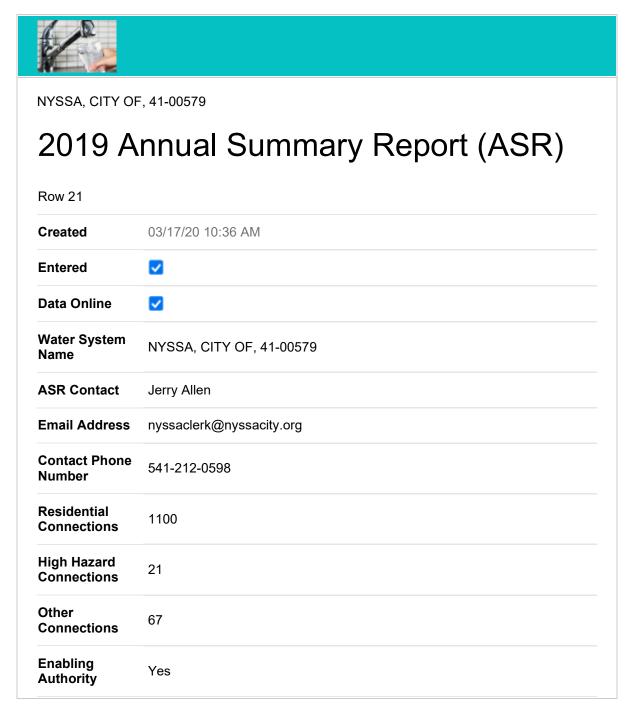

| Revised<br>Enabling<br>Authority                         | No |
|----------------------------------------------------------|----|
| CCCS Name -<br>Large system<br>only                      |    |
| CCCS<br>Information -<br>Large system<br>only            |    |
| CCCS Cert # -<br>Large system<br>only                    |    |
| CCCS Phone -<br>Large system<br>only                     |    |
| CCCS Email -<br>Large system<br>only                     |    |
| Written BFP program plan? - Large system only            |    |
| BFPP - list of<br>high hazards -<br>Large system<br>only |    |
| BFPP -<br>Procedure -<br>Large system<br>only            |    |
| BFPP Notify<br>Water User -<br>Large system<br>only      |    |
| BFPP - Type of<br>Protection -<br>Large system<br>only   |    |
| BFPP -<br>Corrective<br>Action - Large<br>system only    |    |