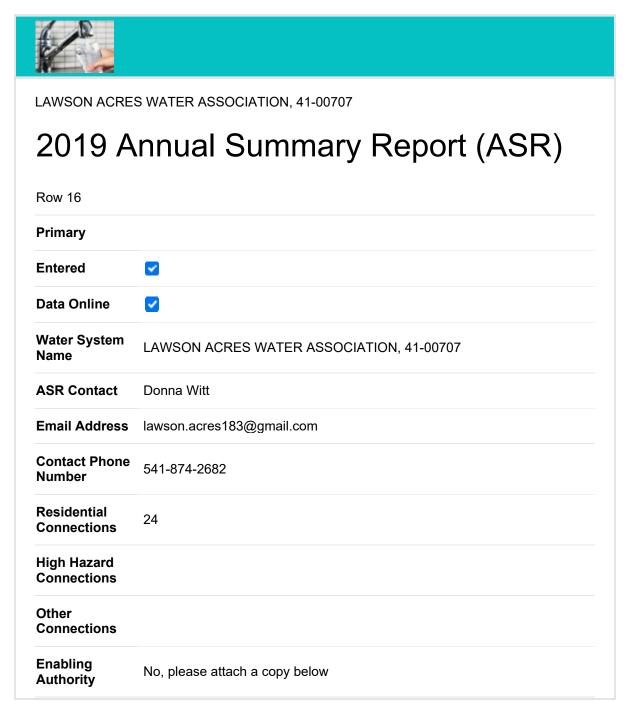

## **KELLER Molly A**

From: Molly Keller via Smartsheet <user@smartsheet.com>

**Sent:** Friday, January 31, 2020 7:12 AM

To: Molly Keller

**Subject:** LAWSON ACRES WATER ASSOCIATION, 41-00707

**Think twice** before clicking on links or opening attachments. This email came from outside our organization and might not be safe. If you are not expecting an attachment, contact the sender before opening it.



| Revised<br>Enabling<br>Authority                         | No |
|----------------------------------------------------------|----|
| CCCS Name -<br>Large system<br>only                      | na |
| CCCS<br>Information -<br>Large system<br>only            |    |
| CCCS Cert # -<br>Large system<br>only                    |    |
| CCCS Phone -<br>Large system<br>only                     |    |
| CCCS Email -<br>Large system<br>only                     |    |
| Written BFP program plan? - Large system only            |    |
| BFPP - list of<br>high hazards -<br>Large system<br>only |    |
| BFPP -<br>Procedure -<br>Large system<br>only            |    |
| BFPP Notify<br>Water User -<br>Large system<br>only      |    |
| BFPP - Type of<br>Protection -<br>Large system<br>only   |    |
| BFPP