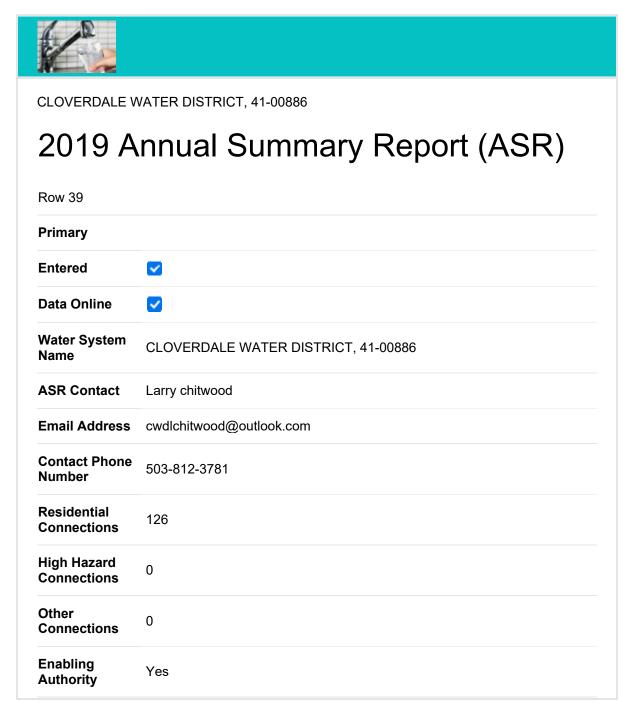

| Revised<br>Enabling<br>Authority                         | No |
|----------------------------------------------------------|----|
| CCCS Name -<br>Large system<br>only                      | na |
| CCCS<br>Information -<br>Large system<br>only            |    |
| CCCS Cert # -<br>Large system<br>only                    |    |
| CCCS Phone -<br>Large system<br>only                     |    |
| CCCS Email -<br>Large system<br>only                     |    |
| Written BFP program plan? - Large system only            |    |
| BFPP - list of<br>high hazards -<br>Large system<br>only |    |
| BFPP -<br>Procedure -<br>Large system<br>only            |    |
| BFPP Notify<br>Water User -<br>Large system<br>only      |    |
| BFPP - Type of<br>Protection -<br>Large system<br>only   |    |
| BFPP -<br>Corrective<br>Action - Large<br>system only    |    |