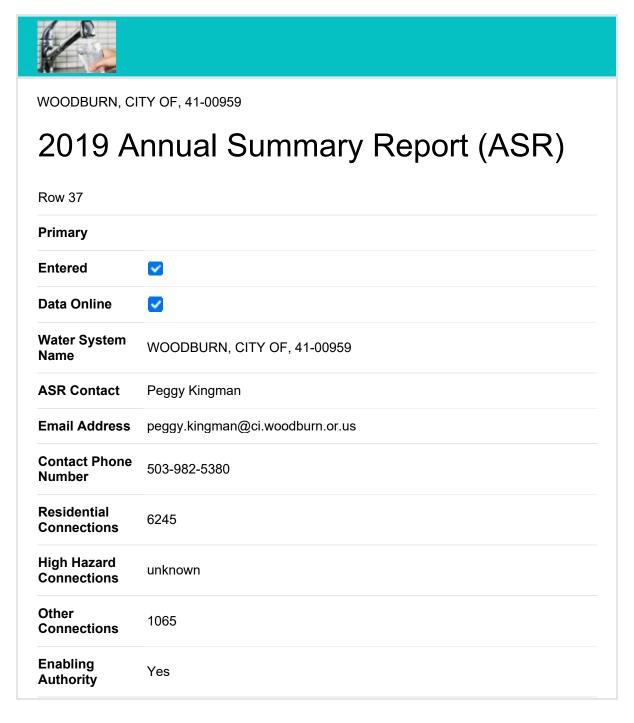

| Revised<br>Enabling<br>Authority                         | No                             |
|----------------------------------------------------------|--------------------------------|
| CCCS Name -<br>Large system<br>only                      | Byron Brooks                   |
| CCCS<br>Information -<br>Large system<br>only            | Water System Employee, or      |
| CCCS Cert # -<br>Large system<br>only                    | 7135                           |
| CCCS Phone -<br>Large system<br>only                     | 503-980-2435                   |
| CCCS Email -<br>Large system<br>only                     | byron.brooks@ci.woodburn.or.us |
| Written BFP program plan? - Large system only            | Yes                            |
| BFPP - list of<br>high hazards -<br>Large system<br>only | Yes                            |
| BFPP -<br>Procedure -<br>Large system<br>only            | Yes                            |
| BFPP Notify<br>Water User -<br>Large system<br>only      | Yes                            |
| BFPP - Type of<br>Protection -<br>Large system<br>only   | Yes                            |
| BFPP -<br>Corrective<br>Action - Large<br>system only    | Yes                            |