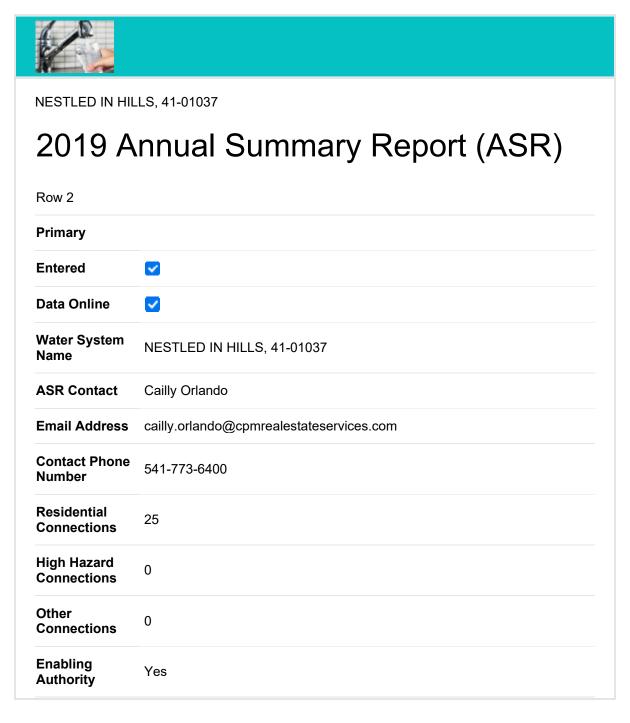

## **KELLER Molly A**

From: Molly Keller via Smartsheet <user@smartsheet.com>

**Sent:** Friday, February 21, 2020 12:29 PM

**To:** Molly Keller

**Subject:** NESTLED IN HILLS, 41-01037

**Think twice** before clicking on links or opening attachments. This email came from outside our organization and might not be safe. If you are not expecting an attachment, contact the sender before opening it.



| Revised<br>Enabling<br>Authority                         | No |
|----------------------------------------------------------|----|
| CCCS Name -<br>Large system<br>only                      | na |
| CCCS<br>Information -<br>Large system<br>only            |    |
| CCCS Cert # -<br>Large system<br>only                    |    |
| CCCS Phone -<br>Large system<br>only                     |    |
| CCCS Email -<br>Large system<br>only                     |    |
| Written BFP program plan? - Large system only            |    |
| BFPP - list of<br>high hazards -<br>Large system<br>only |    |
| BFPP -<br>Procedure -<br>Large system<br>only            |    |
| BFPP Notify<br>Water User -<br>Large system<br>only      |    |
| BFPP - Type of<br>Protection -<br>Large system<br>only   |    |
| BFPP