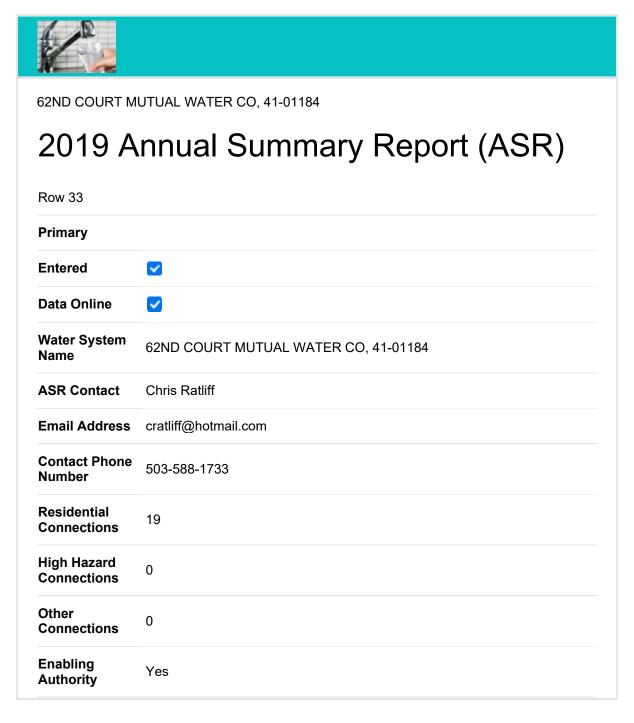

## **KELLER Molly A**

From: Molly Keller via Smartsheet <user@smartsheet.com>

**Sent:** Friday, February 21, 2020 12:12 PM

**To:** Molly Keller

**Subject:** 62ND COURT MUTUAL WATER CO, 41-01184

**Think twice** before clicking on links or opening attachments. This email came from outside our organization and might not be safe. If you are not expecting an attachment, contact the sender before opening it.