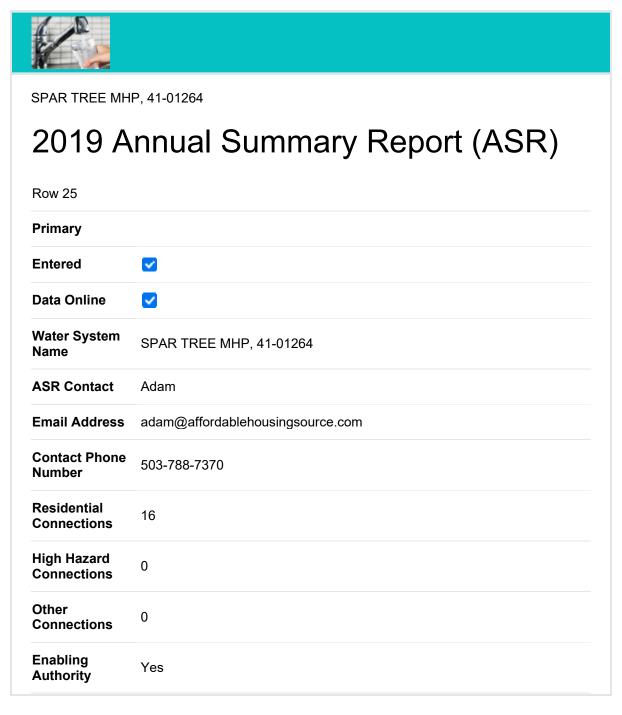

## **KELLER Molly A**

From: Molly Keller via Smartsheet <user@smartsheet.com>

**Sent:** Friday, February 21, 2020 12:17 PM

**To:** Molly Keller

**Subject:** SPAR TREE MHP, 41-01264

**Think twice** before clicking on links or opening attachments. This email came from outside our organization and might not be safe. If you are not expecting an attachment, contact the sender before opening it.

| Revised<br>Enabling<br>Authority                         | No |
|----------------------------------------------------------|----|
| CCCS Name -<br>Large system<br>only                      | na |
| CCCS<br>Information -<br>Large system<br>only            |    |
| CCCS Cert # -<br>Large system<br>only                    |    |
| CCCS Phone -<br>Large system<br>only                     |    |
| CCCS Email -<br>Large system<br>only                     |    |
| Written BFP program plan? - Large system only            |    |
| BFPP - list of<br>high hazards -<br>Large system<br>only |    |
| BFPP -<br>Procedure -<br>Large system<br>only            |    |
| BFPP Notify<br>Water User -<br>Large system<br>only      |    |
| BFPP - Type of<br>Protection -<br>Large system<br>only   |    |
| BFPP -<br>Corrective<br>Action - Large<br>system only    |    |

| BFPP - Current<br>records - Large<br>system only     |    |
|------------------------------------------------------|----|
| BFPP - Public<br>Education -<br>Large system<br>only |    |
| Do you have RP?                                      | No |
| RP - How Many                                        | 0  |
| RP - Tested                                          |    |
| RP - Passed                                          |    |
| RP - Failed                                          |    |
| % Tested                                             |    |
| RP -<br>Comments                                     |    |
| Do you have any DC?                                  | No |
| DC - How Many                                        | 0  |
| DC - Tested                                          |    |
| DC - Passed                                          |    |
| DC - Failed                                          |    |
| DC -<br>Comments                                     |    |
| Do you have any PVBs?                                | No |
| PVB - How<br>Many                                    | 0  |
| PVB - Tested                                         |    |
| PVB - Passed                                         |    |
| PVB - Failed                                         |    |
| PVB -<br>Comments                                    |    |