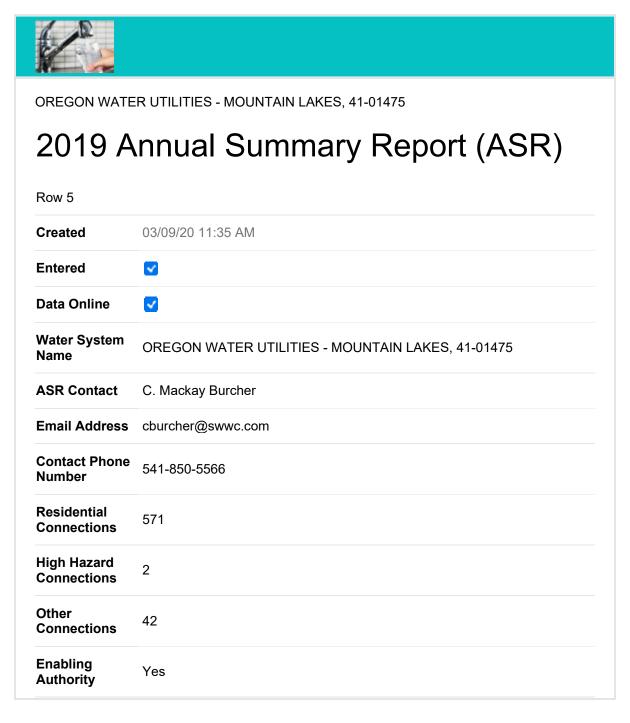

## **KELLER Molly A**

From: Molly Keller via Smartsheet <user@smartsheet.com>

**Sent:** Tuesday, March 10, 2020 10:26 AM

**To:** Molly Keller

**Subject:** OREGON WATER UTILITIES - MOUNTAIN LAKES, 41-01475

| Revised<br>Enabling<br>Authority                         | Yes, please attach the revised copy below |
|----------------------------------------------------------|-------------------------------------------|
| CCCS Name -<br>Large system<br>only                      | C. Mackay Burcher                         |
| CCCS<br>Information -<br>Large system<br>only            | Water System Employee, or                 |
| CCCS Cert # -<br>Large system<br>only                    | 4643                                      |
| CCCS Phone -<br>Large system<br>only                     | 541-850-5566                              |
| CCCS Email -<br>Large system<br>only                     | cburcher@swwc.com                         |
| Written BFP program plan? - Large system only            |                                           |
| BFPP - list of<br>high hazards -<br>Large system<br>only | No                                        |
| BFPP -<br>Procedure -<br>Large system<br>only            | No                                        |
| BFPP Notify<br>Water User -<br>Large system<br>only      | No                                        |
| BFPP - Type of<br>Protection -<br>Large system<br>only   | Yes                                       |
| BFPP -<br>Corrective<br>Action - Large<br>system only    | Yes                                       |

| BFPP - Current<br>records - Large<br>system only     | Yes                                                                                                                                                                       |
|------------------------------------------------------|---------------------------------------------------------------------------------------------------------------------------------------------------------------------------|
| BFPP - Public<br>Education -<br>Large system<br>only | No                                                                                                                                                                        |
| Do you have<br>RP?                                   | Yes                                                                                                                                                                       |
| RP - How Many                                        | 4                                                                                                                                                                         |
| RP - Tested                                          | 3                                                                                                                                                                         |
| RP - Passed                                          | 3                                                                                                                                                                         |
| RP - Failed                                          | 0                                                                                                                                                                         |
| RP % Tested                                          | 75%                                                                                                                                                                       |
| RP -<br>Comments                                     |                                                                                                                                                                           |
| Do you have any DC?                                  | Yes                                                                                                                                                                       |
| DC - How Many                                        | 770                                                                                                                                                                       |
| DC - Tested                                          | 770                                                                                                                                                                       |
| DC - Passed                                          | 764                                                                                                                                                                       |
| DC - Failed                                          | 6                                                                                                                                                                         |
| DC - % Tested                                        | 100%                                                                                                                                                                      |
| DC -<br>Comments                                     | Our system is operated under premises isolation with a backflow prevention device on every service connection. The total number of additional irrigation DC's is unknown. |
| Do you have any PVBs?                                | No                                                                                                                                                                        |
| PVB - How<br>Many                                    | 0                                                                                                                                                                         |
| PVB - Tested                                         |                                                                                                                                                                           |
| PVB - Passed                                         |                                                                                                                                                                           |
| PVB - Failed                                         |                                                                                                                                                                           |
|                                                      |                                                                                                                                                                           |