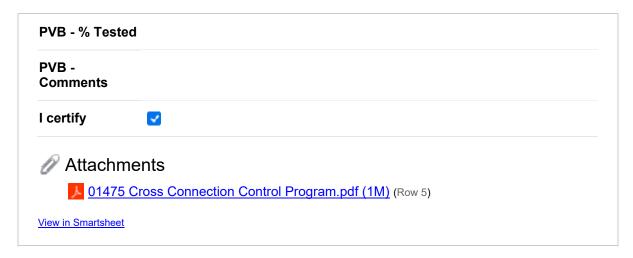

| BFPP - Current<br>records - Large<br>system only     | Yes                                                                                                                                                                       |
|------------------------------------------------------|---------------------------------------------------------------------------------------------------------------------------------------------------------------------------|
| BFPP - Public<br>Education -<br>Large system<br>only | No                                                                                                                                                                        |
| Do you have<br>RP?                                   | Yes                                                                                                                                                                       |
| RP - How Many                                        | 4                                                                                                                                                                         |
| RP - Tested                                          | 3                                                                                                                                                                         |
| RP - Passed                                          | 3                                                                                                                                                                         |
| RP - Failed                                          | 0                                                                                                                                                                         |
| RP % Tested                                          | 75%                                                                                                                                                                       |
| RP -<br>Comments                                     |                                                                                                                                                                           |
| Do you have any DC?                                  | Yes                                                                                                                                                                       |
| DC - How Many                                        | 770                                                                                                                                                                       |
| DC - Tested                                          | 770                                                                                                                                                                       |
| DC - Passed                                          | 764                                                                                                                                                                       |
| DC - Failed                                          | 6                                                                                                                                                                         |
| DC - % Tested                                        | 100%                                                                                                                                                                      |
| DC -<br>Comments                                     | Our system is operated under premises isolation with a backflow prevention device on every service connection. The total number of additional irrigation DC's is unknown. |
| Do you have any PVBs?                                | No                                                                                                                                                                        |
| PVB - How<br>Many                                    | 0                                                                                                                                                                         |
| PVB - Tested                                         |                                                                                                                                                                           |
| PVB - Passed                                         |                                                                                                                                                                           |
| PVB - Failed                                         |                                                                                                                                                                           |
|                                                      |                                                                                                                                                                           |