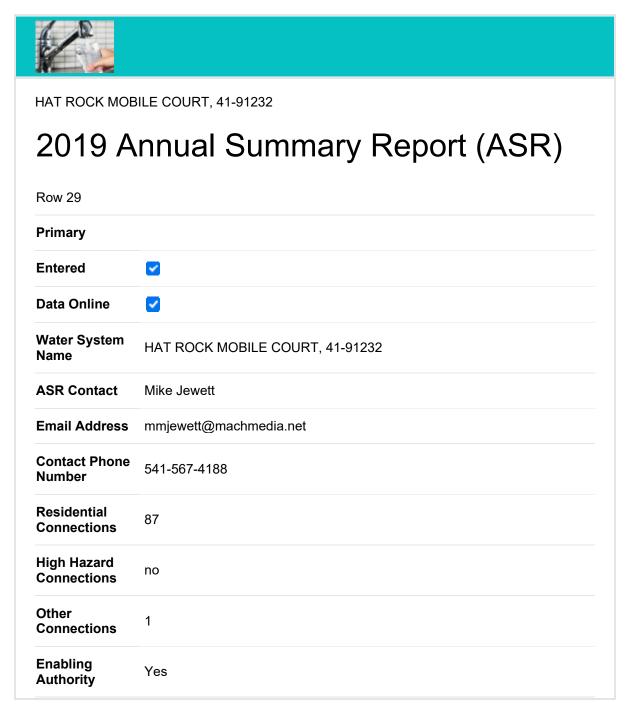

| Revised<br>Enabling<br>Authority                         | No |
|----------------------------------------------------------|----|
| CCCS Name -<br>Large system<br>only                      | na |
| CCCS<br>Information -<br>Large system<br>only            |    |
| CCCS Cert # -<br>Large system<br>only                    |    |
| CCCS Phone -<br>Large system<br>only                     |    |
| CCCS Email -<br>Large system<br>only                     |    |
| Written BFP program plan? - Large system only            |    |
| BFPP - list of<br>high hazards -<br>Large system<br>only |    |
| BFPP -<br>Procedure -<br>Large system<br>only            |    |
| BFPP Notify<br>Water User -<br>Large system<br>only      |    |
| BFPP - Type of<br>Protection -<br>Large system<br>only   |    |
| BFPP -<br>Corrective<br>Action - Large<br>system only    |    |