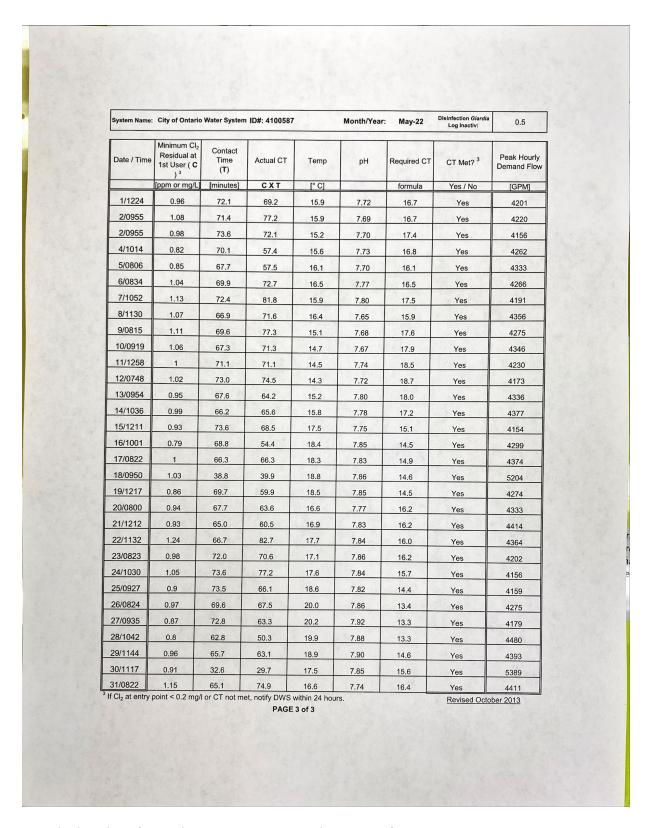

09          | 0.06          | 0.06          | 0.09                                       |       |
| 29                                                                         | 0.09           | 0.09          | 0.10          | 0.10          | plant off     | plant off     | 0.10                                       |       |
| 30                                                                         | plant off      | plant off     | 0.13          | 0.10          | 0.09          | 0.09          | 0.13                                       |       |
| 31                                                                         | plant off      | plant off     | plant off     | plant off     | plant off     | plant off     | plant off                                  | 137   |

PAGE 2 of 3



Here is the City of Ontario Water Treatment Plant MOR for May 2022.