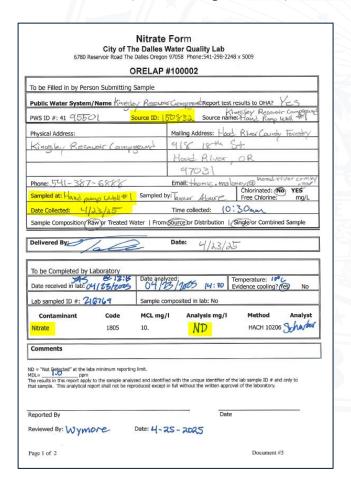

A Site Plan Approval letter was issued June 26, 2024. Well logs (enclosed) for the two new wells were received on April 1, 2025 and raw water coliform test results from the wells (absent of coliform bacteria) were received on April 11, 2025. A Conditional Approval letter was issued April 16, 2025. Nitrate results (received 4/25/25) and arsenic results (received 5/6/25) were all non-detect. Photos of the completed wells were received on June 2, 2025.

## Monitoring Schedules - Coliform bacteria and nitrate:

 Due to the seasonal operation of the water system and the fact that there is no distribution system (just the handpump wells), coliform sampling will need to be done on each well monthly. This schedule will be viewable online here:

https://yourwater.oregon.gov/schedulescoliform.php?pwsno=95501

 Nitrate will need to be sampled from each well once each year. This schedule will be viewable online here:

https://yourwater.oregon.gov/schedule\_status.php?pwsno=95501

#### Encl.

- ✓ Water System Description
- ✓ Well Evaluation Results
- ✓ Well Logs and Exempt Use Maps
- ✓ Campground Conceptual Map
- ✓ Coliform, nitrate, and arsenic test results