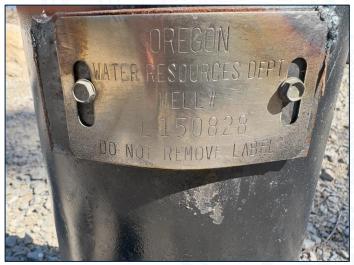

Letter sent by email only.

Re: 2 New Hand Pump Wells (PR#74-2024)

Kingsley Reservoir Campground (PWS ID#95501)

**Final Approval** 

SRC-CA (L150828)
New Handpump Well #2

SRC-AA (L34427)
Existing Well

Staging Area

SRC-CA 2024 Well #3 (Hand Pump #2) – HOOD51318 (L150828)
 SRC-CA is on its own entry point (EP-C)

This designation is consistent with the existing Well #1 (SRC-AA) shown below.

|             |                           | Sources         |                     |             |
|-------------|---------------------------|-----------------|---------------------|-------------|
| Facility ID | Facility Name - Well Logs | Activity Status | <u>Availability</u> | Source Type |
| EP-A        | EP FOR WELL               | Α               |                     | GW          |
| SRC-AA      | WELL - L34427             | Α               | Permanent           | GW          |