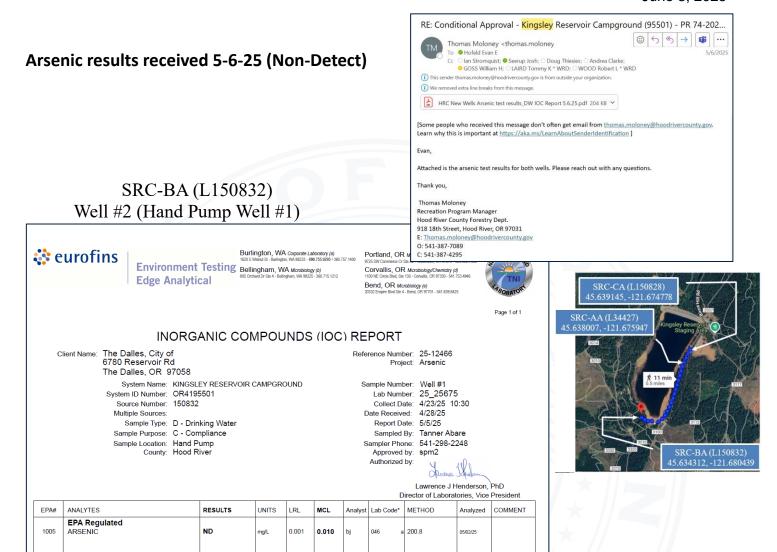

A Site Plan Approval letter was issued June 26, 2024. Well logs (enclosed) for the two new wells were received on April 1, 2025 and raw water coliform test results from the wells (absent of coliform bacteria) were received on April 11, 2025. A Conditional Approval letter was issued April 16, 2025. Nitrate results (received 4/25/25) and arsenic results (received 5/6/25) were all non-detect. Photos of the completed wells were received on June 2, 2025.

The project is granted Final Approval, and the new wells are now approved for use.

The new wells are designated as follows:

SRC-BA 2024 Well #2 (Hand Pump #1) – HOOD51317 (L150832)
 SRC-BA is on its own entry point (EP-B)

#### Encl.

- ✓ Water System Description
- ✓ Well Evaluation Results
- ✓ Well Logs and Exempt Use Maps
- ✓ Campground Conceptual Map
- ✓ Coliform, nitrate, and arsenic test results

## SRC-BA (L150832) Well #2 (Hand Pump Well #1)

SRC-CA (L150828) Well #3 (Hand Pump Well #2)