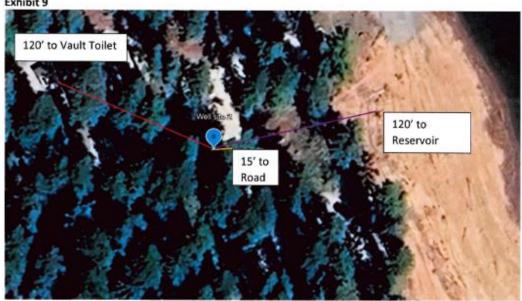

<u>Site Plan:</u> Both well sites are located at the Kingsley Reservoir Area on the Hood River County Tree Farm. Well site #1 is located at 45°38′20″ N 121°40′,29″ W in tax lot T2N-R09E Sec:22(Exhibit 5). Well site #2 is located at 45°121°40,49″W in tax lot T2N-R09E Sec: 27 (Exhibit 5). The sites have been selected (Exhibit 7) to serve campgrounds that are on managed forest land with recreation use. Both wells will be **Transient Non-Community** with single connections and combined will remain significantly below 5,000 gallons/day output. The surface conditions are compacted brown clay & cobbles on recently logged forest land. There is one decommissioned well owned by HRC in the area. The decommissioned well has been taken out of service to the requirements of the Hood River County Health Department. The pumping facilities for the two wells will be hand pumped. Example below:

Both wells will be designated and signed as potable water sources. There are no treatment facilities planned or required by the Hood River County Health Department, monthly samples will be tested and reviewed. Both sites will have samples tested at: