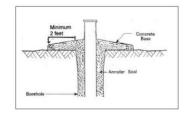

<u>Site Plan:</u> Both well sites are located at the Kingsley Reservoir Area on the Hood River County Tree Farm. Well site #1 is located at 45°38′20″ N 121°40′,29″ W in tax lot T2N-R09E Sec:22(Exhibit 5). Well site #2 is located at 45°121°40,49″W in tax lot T2N-R09E Sec: 27 (Exhibit 5). The sites have been selected (Exhibit 7) to serve campgrounds that are on managed forest land with recreation use. Both wells will be **Transient Non-Community** with single connections and combined will remain significantly below 5,000 gallons/day output. The surface conditions are compacted brown clay & cobbles on recently logged forest land. There is one decommissioned well owned by HRC in the area. The decommissioned well has been taken out of service to the requirements of the Hood River County Health Department. The pumping facilities for the two wells will be hand pumped. Example below:

Both wells will be designated and signed as potable water sources. There are no treatment facilities planned or required by the Hood River County Health Department, monthly samples will be tested and reviewed. Both sites will have samples tested at: