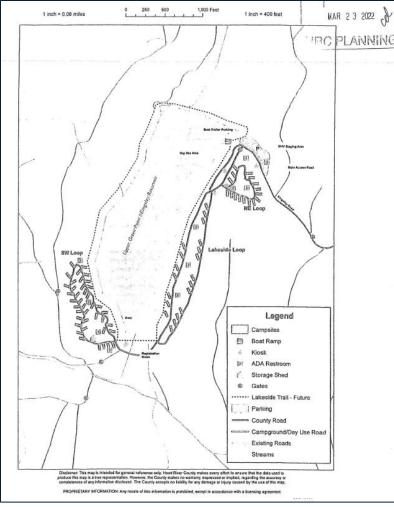

#### Encl.

- ✓ Water System Description
- ✓ Well Evaluation Results
- ✓ Well Logs and Exempt Use Maps
- ✓ Campground Conceptual Map
- ✓ Coliform, nitrate, and arsenic test results

#### Water System Description

The project included developing two new wells fitted with hand pumps to serve the Kingsley Reservoir Campground, open May 1<sup>st</sup> – October 25<sup>th</sup> (weather permitting). The campground is located on the Hood River County Tree Farm and includes 36 camp sites (suitable for both tents and RV's), 4 vault toilets, 3 ADA sites, and a boat ramp for non-motorized boating in the Green Point/Kingsley Reservoir.

## <u>Total Population Estimate = 111</u>

- 60 people estimated average daily population at approximately 40% capacity for the Southwest Loop Well Site #2 (Well #3 – SRC-CA).
- 51 people estimated average daily population for the Lakeside Loop/Day Use Area
   Well Site #1 (Well #2 SRC-BA). This well will jointly serve the:
  - Lakeside Loop Campground and some of the Day Use Area (40% campground average capacity = 26 people)
  - Day Use Area (estimate only 1/3 of the people who utilize the Day Use Area will go out of their way to get to this well, so average daily use is 25 people.)