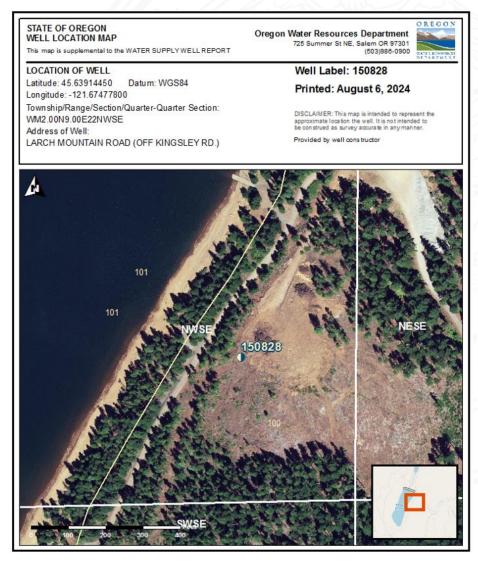

<u>Site Plan:</u> Both well sites are located at the Kingsley Reservoir Area on the Hood River County Tree Farm. Well site #1 is located at 45°38′20″ N 121°40′,29″ W in tax lot T2N-R09E Sec:22(Exhibit 5). Well site #2 is located at 45°121°40,49″W in tax lot T2N-R09E Sec: 27 (Exhibit 5). The sites have been selected (Exhibit 7) to serve campgrounds that are on managed forest land with recreation use. Both wells will be **Transient Non-Community** with single connections and combined will remain significantly below 5,000 gallons/day output. The surface conditions are compacted brown clay & cobbles on recently logged forest land. There is one decommissioned well owned by HRC in the area. The decommissioned well has been taken out of service to the requirements of the Hood River County Health Department. The pumping facilities for the two wells will be hand pumped. Example below: