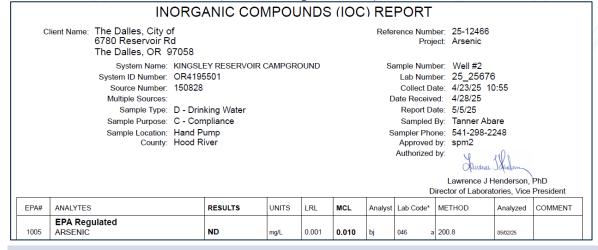

A Site Plan Approval letter was issued June 26, 2024. Well logs (enclosed) for the two new wells were received on April 1, 2025 and raw water coliform test results from the wells (absent of coliform bacteria) were received on April 11, 2025. A Conditional Approval letter was issued April 16, 2025. Nitrate results (received 4/25/25) and arsenic results (received 5/6/25) were all non-detect. Photos of the completed wells were received on June 2, 2025.

SRC-CA 2024 Well #3 (Hand Pump #2) – HOOD51318 (L150828)
 SRC-CA is on its own entry point (EP-C)

This designation is consistent with the existing Well #1 (SRC-AA) shown below.

|             |                           | Sources         |                     |             |
|-------------|---------------------------|-----------------|---------------------|-------------|
| Facility ID | Facility Name - Well Logs | Activity Status | <u>Availability</u> | Source Type |
| EP-A        | EP FOR WELL               | Α               |                     | GW          |
| SRC-AA      | WELL - L34427             | Α               | Permanent           | GW          |

#### Encl.

- ✓ Water System Description
- ✓ Well Evaluation Results
- ✓ Well Logs and Exempt Use Maps
- ✓ Campground Conceptual Map
- ✓ Coliform, nitrate, and arsenic test results

## SRC-BA (L150832) Well #2 (Hand Pump Well #1)

SRC-CA (L150828) Well #3 (Hand Pump Well #2)