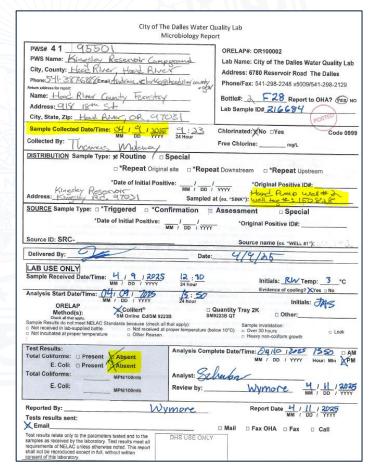

A Site Plan Approval letter was issued June 26, 2024. Well logs (enclosed) for the two new wells were received on April 1, 2025 and raw water coliform test results from the wells (absent of coliform bacteria) were received on April 11, 2025. A Conditional Approval letter was issued April 16, 2025. Nitrate results (received 4/25/25) and arsenic results (received 5/6/25) were all non-detect. Photos of the completed wells were received on June 2, 2025.

SRC-BA Well #2 (Hand Pump Well #1) – HOOD51317 (L150832)

| As Built Well Construction Evaluation for Plan Review and/or Setback Waiver:                                                                                                                                                                                                                                                                                                                                                                                                                                                                                                                                                                                                                                                                                                                                                                                                                                                                                                      |
|-----------------------------------------------------------------------------------------------------------------------------------------------------------------------------------------------------------------------------------------------------------------------------------------------------------------------------------------------------------------------------------------------------------------------------------------------------------------------------------------------------------------------------------------------------------------------------------------------------------------------------------------------------------------------------------------------------------------------------------------------------------------------------------------------------------------------------------------------------------------------------------------------------------------------------------------------------------------------------------|
| Well/Spring meets current construction standards.   WRD special construction standards, see well log or Comments.   Well/Spring construction does not meet construction standards.   Not sealed to appropriate depth. Recommended depth:   Not appropriate seal materials   Open to more than one aquifer   Seal info missing or unknown   Seal not constructed properly (□ Insufficient sealant volume □ Insufficient annular space)   Susceptible construction, but grandfathered source. Consider for reconstruction if nitrate ≥ 5mg/L or confirmed <i>E. coli</i> at source.   Susceptible well construction, <b>not approved for asc</b> .   Comments: Calculated 9.1 sacks of bentonite needed for the seal and 15 sacks were used. The well is sealed to a depth of 20 feet below ground surface (ft bgs) into a layer of low permeability (brown clay) that extends from 2 ft bgs to 24 ft bgs. The well construction appears to meet OWRDs Well Construction Standards. |
|                                                                                                                                                                                                                                                                                                                                                                                                                                                                                                                                                                                                                                                                                                                                                                                                                                                                                                                                                                                   |
| Nature of Aquifer Evaluation:  Aquifer Nature:  Confined aquifer  Semi-confined aquifer  Unconfined aquifer  Comments: The area around the well is surficially mapped as Late High Cascades Volcanics (Qvmd). Depth  to the water bearing zone was measured at 38 feet below ground surface (ft bgs) and the static water level  (SWL) rose to 15 ft bgs. The rise in static water level indicates that the aquifer is most likely confined.                                                                                                                                                                                                                                                                                                                                                                                                                                                                                                                                      |
|                                                                                                                                                                                                                                                                                                                                                                                                                                                                                                                                                                                                                                                                                                                                                                                                                                                                                                                                                                                   |
| GWUDI Review Results:                                                                                                                                                                                                                                                                                                                                                                                                                                                                                                                                                                                                                                                                                                                                                                                                                                                                                                                                                             |
| New system/source or surface water is inside sanitary setback, initiate monthly source assessment monitoring when source goes into production or as soon as possible.  □ Fractured bedrock, < 500 ft to surface water □ Coarse sand, gravel, and boulders, < 200 ft to surface water □ Sand and gravel, < 100 ft to surface water □ Sand, < 75 ft to surface water □ Pre-existing source, initiate monthly source assessment monitoring as part of annually generated monthly assessment monitoring list. □ Fractured bedrock, < 500 ft to surface water □ Coarse sand, gravel, and boulders, < 200 ft to surface water □ Sand and gravel, < 100 ft to surface water □ Sand, < 75 ft to surface water                                                                                                                                                                                                                                                                             |
| <ul> <li>Source may be sensitive to GWUDI but approved for use. Source must be included as one of repeat coliform sampling sites, consider for GWUDI if <i>E. coli</i> ever confirmed in the source.</li> <li>∑ Do not need to consider for GWUDI.</li> <li>Comments: Source does not meet distance criteria for assessment monitoring at this time. If E. coli is confirmed in the source consider for GWUDI.</li> </ul>                                                                                                                                                                                                                                                                                                                                                                                                                                                                                                                                                         |
| Reviewed by: Russell Kazmierczak, R.G. Date: 4/15/25                                                                                                                                                                                                                                                                                                                                                                                                                                                                                                                                                                                                                                                                                                                                                                                                                                                                                                                              |
| OREGON  RISSILA RAME RAM  GEOLOGIS  EN, 1/1/25                                                                                                                                                                                                                                                                                                                                                                                                                                                                                                                                                                                                                                                                                                                                                                                                                                                                                                                                    |