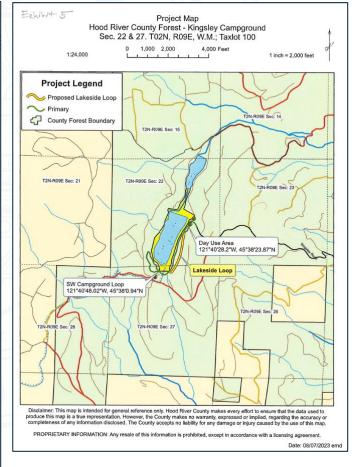

#### Encl.

- ✓ Water System Description
- ✓ Well Evaluation Results
- ✓ Well Logs and Exempt Use Maps
- ✓ Campground Conceptual Map
- ✓ Coliform, nitrate, and arsenic test results

<u>Site Plan:</u> Both well sites are located at the Kingsley Reservoir Area on the Hood River County Tree Farm. Well site #1 is located at 45°38′20″ N 121°40′,29″ W in tax lot T2N-R09E Sec:22(Exhibit 5). Well site #2 is located at 45°121°40,49″W in tax lot T2N-R09E Sec: 27 (Exhibit 5). The sites have been selected (Exhibit 7) to serve campgrounds that are on managed forest land with recreation use. Both wells will be **Transient Non-Community** with single connections and combined will remain significantly below 5,000 gallons/day output. The surface conditions are compacted brown clay & cobbles on recently logged forest land. There is one decommissioned well owned by HRC in the area. The decommissioned well has been taken out of service to the requirements of the Hood River County Health Department. The pumping facilities for the two wells will be hand pumped. Example below: