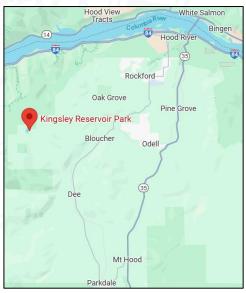

<u>Site Plan:</u> Both well sites are located at the Kingsley Reservoir Area on the Hood River County Tree Farm. Well site #1 is located at 45°38′20″ N 121°40′,29″ W in tax lot T2N-R09E Sec:22(Exhibit 5). Well site #2 is located at 45°121°40,49″W in tax lot T2N-R09E Sec: 27 (Exhibit 5). The sites have been selected (Exhibit 7) to serve campgrounds that are on managed forest land with recreation use. Both wells will be **Transient Non-Community** with single connections and combined will remain significantly below 5,000 gallons/day output. The surface conditions are compacted brown clay & cobbles on recently logged forest land. There is one decommissioned well owned by HRC in the area. The decommissioned well has been taken out of service to the requirements of the Hood River County Health Department. The pumping facilities for the two wells will be hand pumped. Example below: