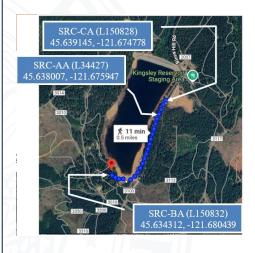

Letter sent by email only.

Re: 2 New Hand Pump Wells (PR#74-2024)

Kingsley Reservoir Campground (PWS ID#95501)

**Final Approval** 

SRC-CA (L150828)
New Handpump Well #2

SRC-AA (L34427)
Existing Well

Staging Area

SRC-BA (L150832)
New Handpump Well #1

Dear Mr. Moloney

Thank you for your submittal to the Oregon Health Authority's Drinking Water Services (DWS) of the remaining plan review information for two new wells equipped with hand pumps to serve the *Kingsley Reservoir Campground*, owned and operated by Hood River County.

The project is granted Final Approval, and the new wells are now approved for use.

The new wells are designated as follows:

SRC-BA 2024 Well #2 (Hand Pump #1) – HOOD51317 (L150832)
 SRC-BA is on its own entry point (EP-B)

SRC-CA 2024 Well #3 (Hand Pump #2) – HOOD51318 (L150828)
 SRC-CA is on its own entry point (EP-C)

This designation is consistent with the existing Well #1 (SRC-AA) shown below.

|             |                           | Sources         |                     |             |
|-------------|---------------------------|-----------------|---------------------|-------------|
| Facility ID | Facility Name - Well Logs | Activity Status | <u>Availability</u> | Source Type |
| EP-A        | EP FOR WELL               | Α               |                     | GW          |
| SRC-AA      | WELL - L34427             | Α               | Permanent           | GW          |