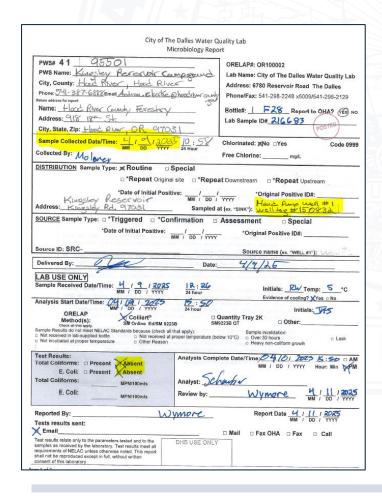

A Site Plan Approval letter was issued June 26, 2024. Well logs (enclosed) for the two new wells were received on April 1, 2025 and raw water coliform test results from the wells (absent of coliform bacteria) were received on April 11, 2025. A Conditional Approval letter was issued April 16, 2025. Nitrate results (received 4/25/25) and arsenic results (received 5/6/25) were all non-detect. Photos of the completed wells were received on June 2, 2025.

SRC-BA Well #2 (Hand Pump Well #1) – HOOD51317 (L150832)

| As Built Well Construction Evaluation for Plan Review and/or Setback Waiver:                                                                                                                                                                                                                                                                                                                                                                                                                                                                                                                                                                                                                                                                                                                                                                                                                                                                                                      |
|-----------------------------------------------------------------------------------------------------------------------------------------------------------------------------------------------------------------------------------------------------------------------------------------------------------------------------------------------------------------------------------------------------------------------------------------------------------------------------------------------------------------------------------------------------------------------------------------------------------------------------------------------------------------------------------------------------------------------------------------------------------------------------------------------------------------------------------------------------------------------------------------------------------------------------------------------------------------------------------|
| Well/Spring meets current construction standards.   WRD special construction standards, see well log or Comments.   Well/Spring construction does not meet construction standards.   Not sealed to appropriate depth. Recommended depth:   Not appropriate seal materials   Open to more than one aquifer   Seal info missing or unknown   Seal not constructed properly (□ Insufficient sealant volume □ Insufficient annular space)   Susceptible construction, but grandfathered source. Consider for reconstruction if nitrate ≥ 5mg/L or confirmed <i>E. coli</i> at source.   Susceptible well construction, <b>not approved for asc</b> .   Comments: Calculated 9.1 sacks of bentonite needed for the seal and 15 sacks were used. The well is sealed to a depth of 20 feet below ground surface (ft bgs) into a layer of low permeability (brown clay) that extends from 2 ft bgs to 24 ft bgs. The well construction appears to meet OWRDs Well Construction Standards. |
|                                                                                                                                                                                                                                                                                                                                                                                                                                                                                                                                                                                                                                                                                                                                                                                                                                                                                                                                                                                   |
| Nature of Aquifer Evaluation:  Aquifer Nature:  Confined aquifer  Semi-confined aquifer  Unconfined aquifer  Comments: The area around the well is surficially mapped as Late High Cascades Volcanics (Qvmd). Depth  to the water bearing zone was measured at 38 feet below ground surface (ft bgs) and the static water level  (SWL) rose to 15 ft bgs. The rise in static water level indicates that the aquifer is most likely confined.                                                                                                                                                                                                                                                                                                                                                                                                                                                                                                                                      |
|                                                                                                                                                                                                                                                                                                                                                                                                                                                                                                                                                                                                                                                                                                                                                                                                                                                                                                                                                                                   |
| GWUDI Review Results:                                                                                                                                                                                                                                                                                                                                                                                                                                                                                                                                                                                                                                                                                                                                                                                                                                                                                                                                                             |
| New system/source or surface water is inside sanitary setback, initiate monthly source assessment monitoring when source goes into production or as soon as possible.  □ Fractured bedrock, < 500 ft to surface water □ Coarse sand, gravel, and boulders, < 200 ft to surface water □ Sand and gravel, < 100 ft to surface water □ Sand, < 75 ft to surface water □ Pre-existing source, initiate monthly source assessment monitoring as part of annually generated monthly assessment monitoring list. □ Fractured bedrock, < 500 ft to surface water □ Coarse sand, gravel, and boulders, < 200 ft to surface water □ Sand and gravel, < 100 ft to surface water □ Sand, < 75 ft to surface water                                                                                                                                                                                                                                                                             |
| <ul> <li>Source may be sensitive to GWUDI but approved for use. Source must be included as one of repeat coliform sampling sites, consider for GWUDI if <i>E. coli</i> ever confirmed in the source.</li> <li>∑ Do not need to consider for GWUDI.</li> <li>Comments: Source does not meet distance criteria for assessment monitoring at this time. If E. coli is confirmed in the source consider for GWUDI.</li> </ul>                                                                                                                                                                                                                                                                                                                                                                                                                                                                                                                                                         |
| Reviewed by: Russell Kazmierczak, R.G. Date: 4/15/25                                                                                                                                                                                                                                                                                                                                                                                                                                                                                                                                                                                                                                                                                                                                                                                                                                                                                                                              |
| OREGON  RISSILA RAME RAM  GEOLOGIS  EN, 1/1/25                                                                                                                                                                                                                                                                                                                                                                                                                                                                                                                                                                                                                                                                                                                                                                                                                                                                                                                                    |