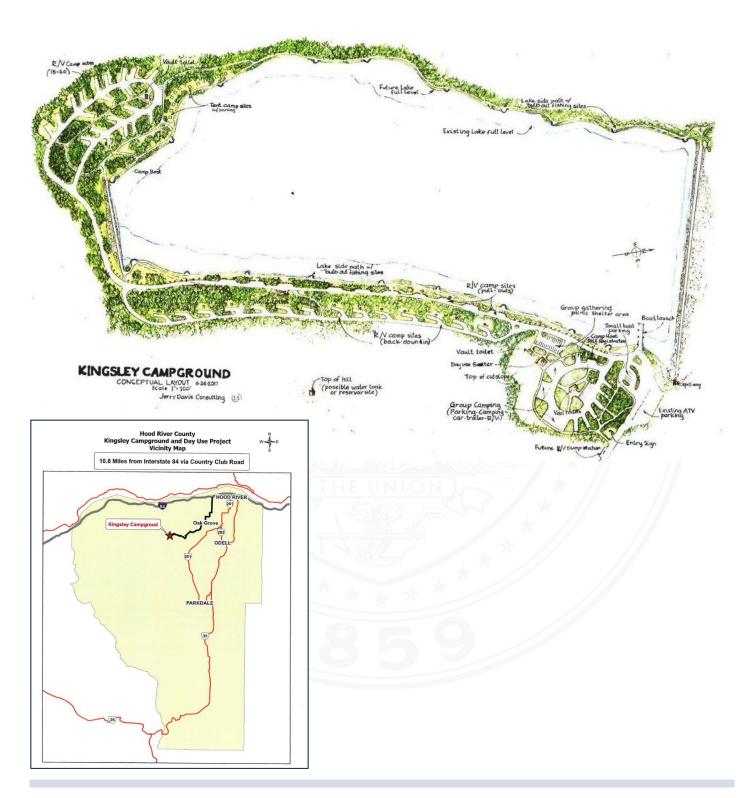

#### Encl.

- ✓ Water System Description
- ✓ Well Evaluation Results
- ✓ Well Logs and Exempt Use Maps
- ✓ Campground Conceptual Map
- ✓ Coliform, nitrate, and arsenic test results

#### Water System Description

The project included developing two new wells fitted with hand pumps to serve the Kingsley Reservoir Campground, open May 1<sup>st</sup> – October 25<sup>th</sup> (weather permitting). The campground is located on the Hood River County Tree Farm and includes 36 camp sites (suitable for both tents and RV's), 4 vault toilets, 3 ADA sites, and a boat ramp for non-motorized boating in the Green Point/Kingsley Reservoir.

<u>Site Plan:</u> Both well sites are located at the Kingsley Reservoir Area on the Hood River County Tree Farm. Well site #1 is located at 45°38′20″ N 121°40′,29″ W in tax lot T2N-R09E Sec:22(Exhibit 5). Well site #2 is located at 45°121°40,49″W in tax lot T2N-R09E Sec: 27 (Exhibit 5). The sites have been selected (Exhibit 7) to serve campgrounds that are on managed forest land with recreation use. Both wells will be **Transient Non-Community** with single connections and combined will remain significantly below 5,000 gallons/day output. The surface conditions are compacted brown clay & cobbles on recently logged forest land. There is one decommissioned well owned by HRC in the area. The decommissioned well has been taken out of service to the requirements of the Hood River County Health Department. The pumping facilities for the two wells will be hand pumped. Example below: