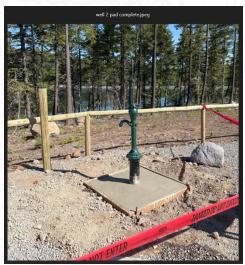

A Site Plan Approval letter was issued June 26, 2024. Well logs (enclosed) for the two new wells were received on April 1, 2025 and raw water coliform test results from the wells (absent of coliform bacteria) were received on April 11, 2025. A Conditional Approval letter was issued April 16, 2025. Nitrate results (received 4/25/25) and arsenic results (received 5/6/25) were all non-detect. Photos of the completed wells were received on June 2, 2025.

## SRC-BA (L150832) Well #2 (Hand Pump Well #1)

SRC-CA (L150828) Well #3 (Hand Pump Well #2)