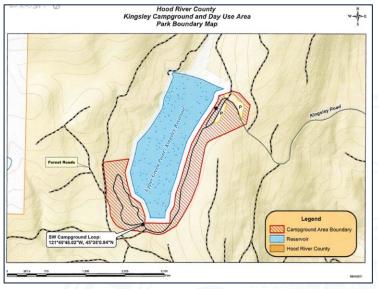

#### Encl.

- ✓ Water System Description
- ✓ Well Evaluation Results
- ✓ Well Logs and Exempt Use Maps
- ✓ Campground Conceptual Map
- ✓ Coliform, nitrate, and arsenic test results

<u>Site Plan:</u> Both well sites are located at the Kingsley Reservoir Area on the Hood River County Tree Farm. Well site #1 is located at 45°38′20″ N 121°40′,29″ W in tax lot T2N-R09E Sec:22(Exhibit 5). Well site #2 is located at 45°121°40,49″W in tax lot T2N-R09E Sec: 27 (Exhibit 5). The sites have been selected (Exhibit 7) to serve campgrounds that are on managed forest land with recreation use. Both wells will be **Transient Non-Community** with single connections and combined will remain significantly below 5,000 gallons/day output. The surface conditions are compacted brown clay & cobbles on recently logged forest land. There is one decommissioned well owned by HRC in the area. The decommissioned well has been taken out of service to the requirements of the Hood River County Health Department. The pumping facilities for the two wells will be hand pumped. Example below: