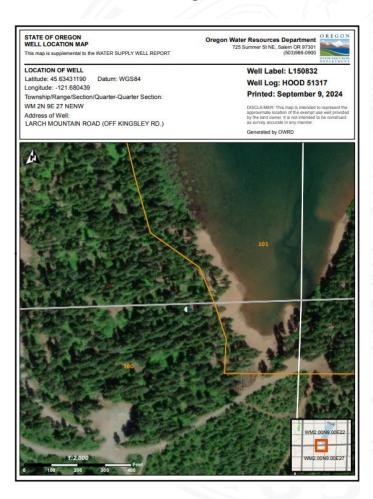

## SRC-BA (L150832) Well #2 (Hand Pump Well #1)

SRC-CA (L150828) Well #3 (Hand Pump Well #2)

SRC-BA Well #2 (Hand Pump Well #1) – HOOD51317 (L150832)

| As Built Well Construction Evaluation for Plan Review and/or Setback Waiver:                                                                                                                                                                                                                                                                                                                                                                                                                                                                                                                                                                                                                                                                                                                                                                                                                                                                                                      |
|-----------------------------------------------------------------------------------------------------------------------------------------------------------------------------------------------------------------------------------------------------------------------------------------------------------------------------------------------------------------------------------------------------------------------------------------------------------------------------------------------------------------------------------------------------------------------------------------------------------------------------------------------------------------------------------------------------------------------------------------------------------------------------------------------------------------------------------------------------------------------------------------------------------------------------------------------------------------------------------|
| Well/Spring meets current construction standards.   WRD special construction standards, see well log or Comments.   Well/Spring construction does not meet construction standards.   Not sealed to appropriate depth. Recommended depth:   Not appropriate seal materials   Open to more than one aquifer   Seal info missing or unknown   Seal not constructed properly (□ Insufficient sealant volume □ Insufficient annular space)   Susceptible construction, but grandfathered source. Consider for reconstruction if nitrate ≥ 5mg/L or confirmed <i>E. coli</i> at source.   Susceptible well construction, <b>not approved for asc</b> .   Comments: Calculated 9.1 sacks of bentonite needed for the seal and 15 sacks were used. The well is sealed to a depth of 20 feet below ground surface (ft bgs) into a layer of low permeability (brown clay) that extends from 2 ft bgs to 24 ft bgs. The well construction appears to meet OWRDs Well Construction Standards. |
|                                                                                                                                                                                                                                                                                                                                                                                                                                                                                                                                                                                                                                                                                                                                                                                                                                                                                                                                                                                   |
| Nature of Aquifer Evaluation:  Aquifer Nature:  Confined aquifer  Semi-confined aquifer  Unconfined aquifer  Comments: The area around the well is surficially mapped as Late High Cascades Volcanics (Qvmd). Depth  to the water bearing zone was measured at 38 feet below ground surface (ft bgs) and the static water level  (SWL) rose to 15 ft bgs. The rise in static water level indicates that the aquifer is most likely confined.                                                                                                                                                                                                                                                                                                                                                                                                                                                                                                                                      |
|                                                                                                                                                                                                                                                                                                                                                                                                                                                                                                                                                                                                                                                                                                                                                                                                                                                                                                                                                                                   |
| GWUDI Review Results:                                                                                                                                                                                                                                                                                                                                                                                                                                                                                                                                                                                                                                                                                                                                                                                                                                                                                                                                                             |
| New system/source or surface water is inside sanitary setback, initiate monthly source assessment monitoring when source goes into production or as soon as possible.  □ Fractured bedrock, < 500 ft to surface water □ Coarse sand, gravel, and boulders, < 200 ft to surface water □ Sand and gravel, < 100 ft to surface water □ Sand, < 75 ft to surface water □ Pre-existing source, initiate monthly source assessment monitoring as part of annually generated monthly assessment monitoring list. □ Fractured bedrock, < 500 ft to surface water □ Coarse sand, gravel, and boulders, < 200 ft to surface water □ Sand and gravel, < 100 ft to surface water □ Sand, < 75 ft to surface water                                                                                                                                                                                                                                                                             |
| <ul> <li>Source may be sensitive to GWUDI but approved for use. Source must be included as one of repeat coliform sampling sites, consider for GWUDI if <i>E. coli</i> ever confirmed in the source.</li> <li>∑ Do not need to consider for GWUDI.</li> <li>Comments: Source does not meet distance criteria for assessment monitoring at this time. If E. coli is confirmed in the source consider for GWUDI.</li> </ul>                                                                                                                                                                                                                                                                                                                                                                                                                                                                                                                                                         |
| Reviewed by: Russell Kazmierczak, R.G. Date: 4/15/25                                                                                                                                                                                                                                                                                                                                                                                                                                                                                                                                                                                                                                                                                                                                                                                                                                                                                                                              |
| OREGON  RISSILA RAME RAM  GEOLOGIS  EN, 1/1/25                                                                                                                                                                                                                                                                                                                                                                                                                                                                                                                                                                                                                                                                                                                                                                                                                                                                                                                                    |