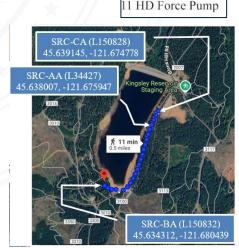

Letter sent by email only.

Re: 2 New Hand Pump Wells (PR#74-2024)

Kingsley Reservoir Campground (PWS ID#95501)

**Final Approval** 

SRC-CA (L150828)
New Handpump Well #2

SRC-AA (L34427)
Existing Well

Staging Area

SRC-BA (L150832)
New Handpump Well #1

Dear Mr. Moloney

Thank you for your submittal to the Oregon Health Authority's Drinking Water Services (DWS) of the remaining plan review information for two new wells equipped with hand pumps to serve the *Kingsley Reservoir Campground*, owned and operated by Hood River County.

The project is granted Final Approval, and the new wells are now approved for use.

The new wells are designated as follows:

SRC-BA 2024 Well #2 (Hand Pump #1) – HOOD51317 (L150832)
 SRC-BA is on its own entry point (EP-B)

SRC-CA 2024 Well #3 (Hand Pump #2) – HOOD51318 (L150828)
 SRC-CA is on its own entry point (EP-C)

This designation is consistent with the existing Well #1 (SRC-AA) shown below.

|             |                           | Sources         |                     |             |
|-------------|---------------------------|-----------------|---------------------|-------------|
| Facility ID | Facility Name - Well Logs | Activity Status | <u>Availability</u> | Source Type |
| EP-A        | EP FOR WELL               | Α               |                     | GW          |
| SRC-AA      | WELL - L34427             | Α               | Permanent           | GW          |