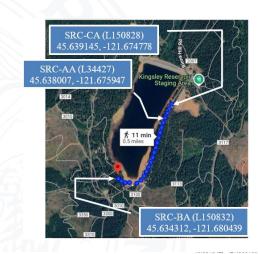

Letter sent by email only.

Re: 2 New Hand Pump Wells (PR#74-2024)

Kingsley Reservoir Campground (PWS ID#95501)

**Final Approval** 

SRC-CA (L150828)
New Handpump Well #2

SRC-AA (L34427)
Existing Well

Staging Area

SRC-BA (L150832)
New Handpump Well #1

Dear Mr. Moloney

Thank you for your submittal to the Oregon Health Authority's Drinking Water Services (DWS) of the remaining plan review information for two new wells equipped with hand pumps to serve the *Kingsley Reservoir Campground*, owned and operated by Hood River County.

The project is granted Final Approval, and the new wells are now approved for use.

The new wells are designated as follows:

SRC-BA 2024 Well #2 (Hand Pump #1) – HOOD51317 (L150832)
 SRC-BA is on its own entry point (EP-B)

SRC-CA 2024 Well #3 (Hand Pump #2) – HOOD51318 (L150828)
 SRC-CA is on its own entry point (EP-C)

This designation is consistent with the existing Well #1 (SRC-AA) shown below.

|             |                           | Sources         |                     |             |
|-------------|---------------------------|-----------------|---------------------|-------------|
| Facility ID | Facility Name - Well Logs | Activity Status | <u>Availability</u> | Source Type |
| EP-A        | EP FOR WELL               | Α               |                     | GW          |
| SRC-AA      | WELL - L34427             | Α               | Permanent           | GW          |