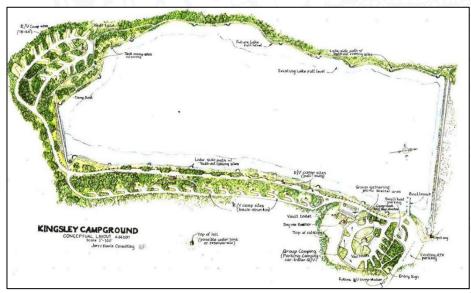

#### Water System Description

The project included developing two new wells fitted with hand pumps to serve the Kingsley Reservoir Campground, open May 1<sup>st</sup> – October 25<sup>th</sup> (weather permitting). The campground is located on the Hood River County Tree Farm and includes 36 camp sites (suitable for both tents and RV's), 4 vault toilets, 3 ADA sites, and a boat ramp for non-motorized boating in the Green Point/Kingsley Reservoir.

<u>Site Plan:</u> Both well sites are located at the Kingsley Reservoir Area on the Hood River County Tree Farm. Well site #1 is located at 45°38′20″ N 121°40′,29″ W in tax lot T2N-R09E Sec:22(Exhibit 5). Well site #2 is located at 45°121°40,49″W in tax lot T2N-R09E Sec: 27 (Exhibit 5). The sites have been selected (Exhibit 7) to serve campgrounds that are on managed forest land with recreation use. Both wells will be **Transient Non-Community** with single connections and combined will remain significantly below 5,000 gallons/day output. The surface conditions are compacted brown clay & cobbles on recently logged forest land. There is one decommissioned well owned by HRC in the area. The decommissioned well has been taken out of service to the requirements of the Hood River County Health Department. The pumping facilities for the two wells will be hand pumped. Example below: