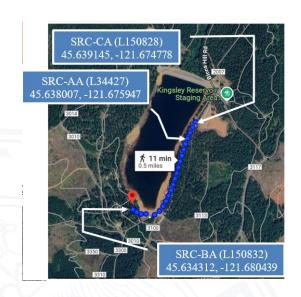

Letter sent by email only.

Re: 2 New Hand Pump Wells (PR#74-2024)

Kingsley Reservoir Campground (PWS ID#95501)

**Final Approval** 

SRC-CA (L150828)
New Handpump Well #2

SRC-AA (L34427)
Existing Well

Staging Area

SRC-BA (L150832)
New Handpump Well #1

Dear Mr. Moloney

Thank you for your submittal to the Oregon Health Authority's Drinking Water Services (DWS) of the remaining plan review information for two new wells equipped with hand pumps to serve the *Kingsley Reservoir Campground*, owned and operated by Hood River County.

The project is granted Final Approval, and the new wells are now approved for use.

The new wells are designated as follows:

SRC-BA 2024 Well #2 (Hand Pump #1) – HOOD51317 (L150832)
 SRC-BA is on its own entry point (EP-B)

SRC-CA 2024 Well #3 (Hand Pump #2) – HOOD51318 (L150828)
 SRC-CA is on its own entry point (EP-C)

This designation is consistent with the existing Well #1 (SRC-AA) shown below.

|             |                           | Sources         |                     |             |
|-------------|---------------------------|-----------------|---------------------|-------------|
| Facility ID | Facility Name - Well Logs | Activity Status | <u>Availability</u> | Source Type |
| EP-A        | EP FOR WELL               | Α               |                     | GW          |
| SRC-AA      | WELL - L34427             | Α               | Permanent           | GW          |