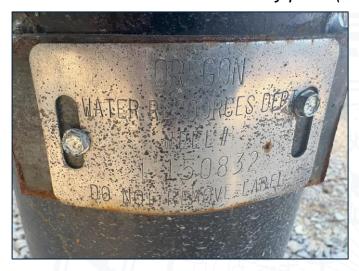

SRC-BA (L150832)
New Handpump Well #1

Dear Mr. Moloney

Thank you for your submittal to the Oregon Health Authority's Drinking Water Services (DWS) of the remaining plan review information for two new wells equipped with hand pumps to serve the *Kingsley Reservoir Campground*, owned and operated by Hood River County.

The project is granted Final Approval, and the new wells are now approved for use.

The new wells are designated as follows:

SRC-BA 2024 Well #2 (Hand Pump #1) – HOOD51317 (L150832)
 SRC-BA is on its own entry point (EP-B)