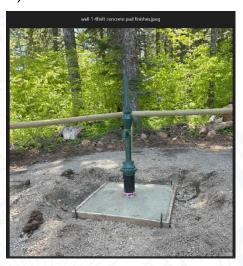

A Site Plan Approval letter was issued June 26, 2024. Well logs (enclosed) for the two new wells were received on April 1, 2025 and raw water coliform test results from the wells (absent of coliform bacteria) were received on April 11, 2025. A Conditional Approval letter was issued April 16, 2025. Nitrate results (received 4/25/25) and arsenic results (received 5/6/25) were all non-detect. Photos of the completed wells were received on June 2, 2025.

## SRC-BA (L150832) Well #2 (Hand Pump Well #1)

SRC-CA (L150828) Well #3 (Hand Pump Well #2)