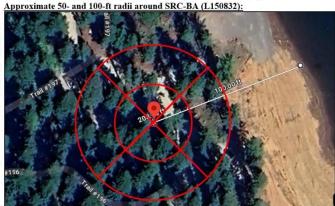

<u>Site Plan:</u> Both well sites are located at the Kingsley Reservoir Area on the Hood River County Tree Farm. Well site #1 is located at 45°38′20″ N 121°40′,29″ W in tax lot T2N-R09E Sec:22(Exhibit 5). Well site #2 is located at 45°121°40,49″W in tax lot T2N-R09E Sec: 27 (Exhibit 5). The sites have been selected (Exhibit 7) to serve campgrounds that are on managed forest land with recreation use. Both wells will be **Transient Non-Community** with single connections and combined will remain significantly below 5,000 gallons/day output. The surface conditions are compacted brown clay & cobbles on recently logged forest land. There is one decommissioned well owned by HRC in the area. The decommissioned well has been taken out of service to the requirements of the Hood River County Health Department. The pumping facilities for the two wells will be hand pumped. Example below:

SRC-BA Well #2 (Hand Pump Well #1) – HOOD51317 (L150832)

| As Built Well Construction Evaluation for Plan Review and/or Setback Waiver:                                                                                                                                                                                                                                                                                                                                                                                                                                                                                                                                                                                                                                                                                                                                                                                                                                                                                                      |
|-----------------------------------------------------------------------------------------------------------------------------------------------------------------------------------------------------------------------------------------------------------------------------------------------------------------------------------------------------------------------------------------------------------------------------------------------------------------------------------------------------------------------------------------------------------------------------------------------------------------------------------------------------------------------------------------------------------------------------------------------------------------------------------------------------------------------------------------------------------------------------------------------------------------------------------------------------------------------------------|
| Well/Spring meets current construction standards.   WRD special construction standards, see well log or Comments.   Well/Spring construction does not meet construction standards.   Not sealed to appropriate depth. Recommended depth:   Not appropriate seal materials   Open to more than one aquifer   Seal info missing or unknown   Seal not constructed properly (□ Insufficient sealant volume □ Insufficient annular space)   Susceptible construction, but grandfathered source. Consider for reconstruction if nitrate ≥ 5mg/L or confirmed <i>E. coli</i> at source.   Susceptible well construction, <b>not approved for asc</b> .   Comments: Calculated 9.1 sacks of bentonite needed for the seal and 15 sacks were used. The well is sealed to a depth of 20 feet below ground surface (ft bgs) into a layer of low permeability (brown clay) that extends from 2 ft bgs to 24 ft bgs. The well construction appears to meet OWRDs Well Construction Standards. |
|                                                                                                                                                                                                                                                                                                                                                                                                                                                                                                                                                                                                                                                                                                                                                                                                                                                                                                                                                                                   |
| Nature of Aquifer Evaluation:  Aquifer Nature:  Confined aquifer  Semi-confined aquifer  Unconfined aquifer  Comments: The area around the well is surficially mapped as Late High Cascades Volcanics (Qvmd). Depth  to the water bearing zone was measured at 38 feet below ground surface (ft bgs) and the static water level  (SWL) rose to 15 ft bgs. The rise in static water level indicates that the aquifer is most likely confined.                                                                                                                                                                                                                                                                                                                                                                                                                                                                                                                                      |
|                                                                                                                                                                                                                                                                                                                                                                                                                                                                                                                                                                                                                                                                                                                                                                                                                                                                                                                                                                                   |
| GWUDI Review Results:                                                                                                                                                                                                                                                                                                                                                                                                                                                                                                                                                                                                                                                                                                                                                                                                                                                                                                                                                             |
| New system/source or surface water is inside sanitary setback, initiate monthly source assessment monitoring when source goes into production or as soon as possible.  □ Fractured bedrock, < 500 ft to surface water □ Coarse sand, gravel, and boulders, < 200 ft to surface water □ Sand and gravel, < 100 ft to surface water □ Sand, < 75 ft to surface water □ Pre-existing source, initiate monthly source assessment monitoring as part of annually generated monthly assessment monitoring list. □ Fractured bedrock, < 500 ft to surface water □ Coarse sand, gravel, and boulders, < 200 ft to surface water □ Sand and gravel, < 100 ft to surface water □ Sand, < 75 ft to surface water                                                                                                                                                                                                                                                                             |
| <ul> <li>Source may be sensitive to GWUDI but approved for use. Source must be included as one of repeat coliform sampling sites, consider for GWUDI if <i>E. coli</i> ever confirmed in the source.</li> <li>∑ Do not need to consider for GWUDI.</li> <li>Comments: Source does not meet distance criteria for assessment monitoring at this time. If E. coli is confirmed in the source consider for GWUDI.</li> </ul>                                                                                                                                                                                                                                                                                                                                                                                                                                                                                                                                                         |
| Reviewed by: Russell Kazmierczak, R.G. Date: 4/15/25                                                                                                                                                                                                                                                                                                                                                                                                                                                                                                                                                                                                                                                                                                                                                                                                                                                                                                                              |
| OREGON  RISSILA RAME RAM  GEOLOGIS  EN, 1/1/25                                                                                                                                                                                                                                                                                                                                                                                                                                                                                                                                                                                                                                                                                                                                                                                                                                                                                                                                    |