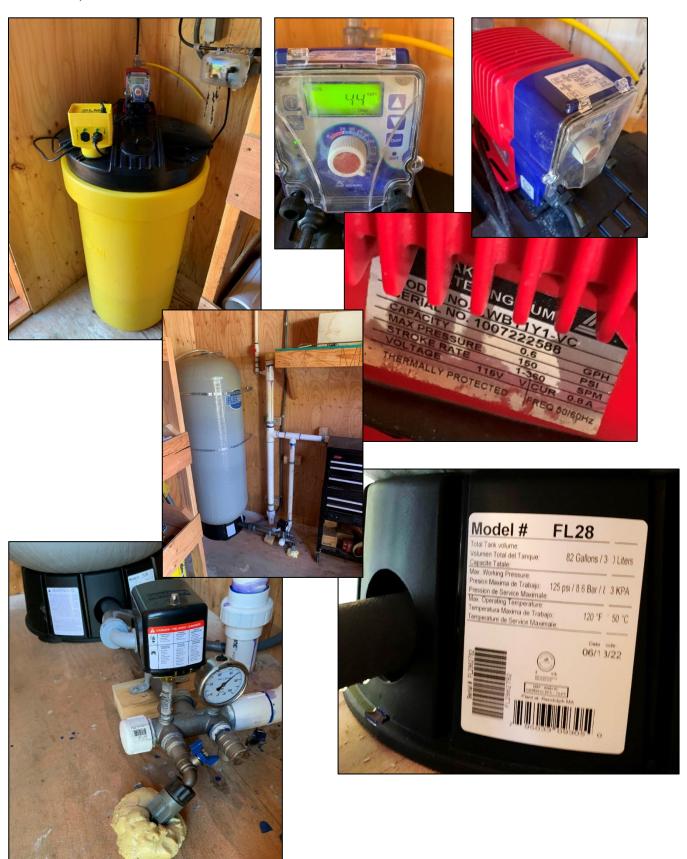

#### **New facilities included:**

- 1. SRC-AB 2023 Well #1 (L148793) constructed on April 14, 2023, and drawing water from a confined aquifer,
- 2. WTP-A1 Treatment Plant for Well #1
  - a. 82-gallon Flex Lite (FL28) Pressure tank.
  - b. Sodium hypochlorite pump and chlorine tank for residual disinfection.
- 3. Piping and appurtenances to convey the treated well water to the treatment building at the Trask River RV Park (PWS #95561), which retains the existing filters, NSF-55 Class A UV unit, and pressure tank (approved under plan review #126-2023 viewable online at: