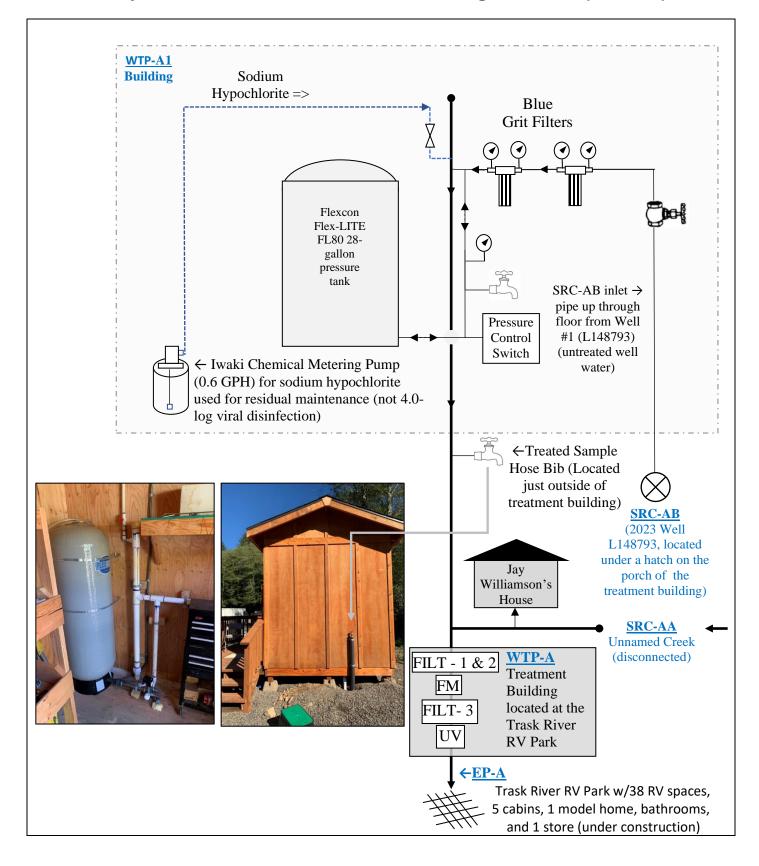

#### **New facilities included:**

- 1. SRC-AB 2023 Well #1 (L148793) constructed on April 14, 2023, and drawing water from a confined aquifer,
- 2. WTP-A1 Treatment Plant for Well #1
  - a. 82-gallon Flex Lite (FL28) Pressure tank.
  - b. Sodium hypochlorite pump and chlorine tank for residual disinfection.
- 3. Piping and appurtenances to convey the treated well water to the treatment building at the Trask River RV Park (PWS #95561), which retains the existing filters, NSF-55 Class A UV unit, and pressure tank (approved under plan review #126-2023 viewable online at:

### **Project description:**

This project included a new well (SRC-AB, Well #1 (well ID# L148793)) constructed on April 14, 2023 and determined to be drawing water from a confined aquifer). The project also included construction of a new treatment building (WTP-B2) containing sodium hypochlorite for residual maintenance only, pressure tank, and related piping and appurtenances) to supply the Trask River RV Park (PWS ID# 95561). Construction was completed on June 30, 2023, and the new facilities were placed into operation on July 15, 2023. The well drill site location was previously approved as indicated in a Site Plan Approval letter dated April 27, 2023. The plans, pump tests, and \$825 plan review fee were received on June 6, 2023, and a Conditional Approval Letter was issued June 8, 2023. Evan Hofeld and Jaime Craig (Tillamook Co) conducted a site visit on October 18, 2023 and the Project Final Approval Request form was e-mailed from Ed Butts to Evan Hofeld on December 6, 2023.