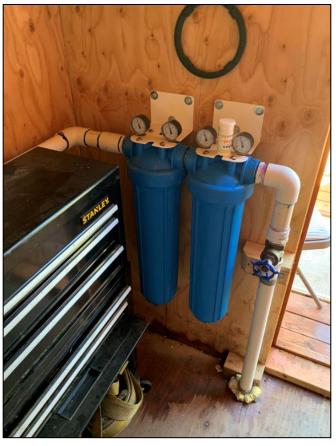

#### **New facilities included:**

- 1. SRC-AB 2023 Well #1 (L148793) constructed on April 14, 2023, and drawing water from a confined aquifer,
- 2. WTP-A1 Treatment Plant for Well #1
  - a. 82-gallon Flex Lite (FL28) Pressure tank.
  - b. Sodium hypochlorite pump and chlorine tank for residual disinfection.
- 3. Piping and appurtenances to convey the treated well water to the treatment building at the Trask River RV Park (PWS #95561), which retains the existing filters, NSF-55 Class A UV unit, and pressure tank (approved under plan review #126-2023 viewable online at: