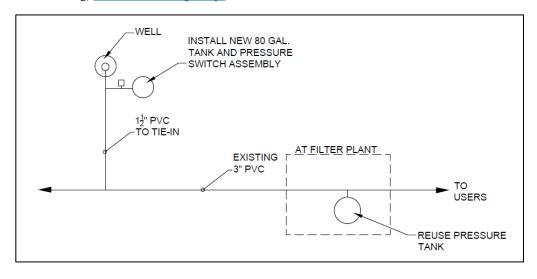

#### **New facilities included:**

- 1. SRC-AB 2023 Well #1 (L148793) constructed on April 14, 2023, and drawing water from a confined aquifer,
- 2. WTP-A1 Treatment Plant for Well #1
  - a. 82-gallon Flex Lite (FL28) Pressure tank.
  - b. Sodium hypochlorite pump and chlorine tank for residual disinfection.
- 3. Piping and appurtenances to convey the treated well water to the treatment building at the Trask River RV Park (PWS #95561), which retains the existing filters, NSF-55 Class A UV unit, and pressure tank (approved under plan review #126-2023 viewable online at:

### **Project description:**

This project included a new well (SRC-AB, Well #1 (well ID# L148793)) constructed on April 14, 2023 and determined to be drawing water from a confined aquifer). The project also included construction of a new treatment building (WTP-B2) containing sodium hypochlorite for residual maintenance only, pressure tank, and related piping and appurtenances) to supply the Trask River RV Park (PWS ID# 95561). Construction was completed on June 30, 2023, and the new facilities were placed into operation on July 15, 2023. The well drill site location was previously approved as indicated in a Site Plan Approval letter dated April 27, 2023. The plans, pump tests, and \$825 plan review fee were received on June 6, 2023, and a Conditional Approval Letter was issued June 8, 2023. Evan Hofeld and Jaime Craig (Tillamook Co) conducted a site visit on October 18, 2023 and the Project Final Approval Request form was e-mailed from Ed Butts to Evan Hofeld on December 6, 2023.