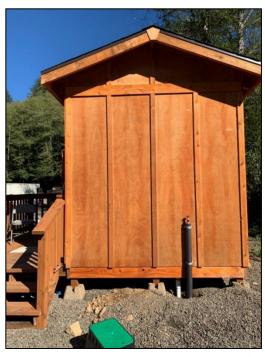

#### **New facilities included:**

- 1. SRC-AB 2023 Well #1 (L148793) constructed on April 14, 2023, and drawing water from a confined aquifer,
- 2. WTP-A1 Treatment Plant for Well #1
  - a. 82-gallon Flex Lite (FL28) Pressure tank.
  - b. Sodium hypochlorite pump and chlorine tank for residual disinfection.
- 3. Piping and appurtenances to convey the treated well water to the treatment building at the Trask River RV Park (PWS #95561), which retains the existing filters, NSF-55 Class A UV unit, and pressure tank (approved under plan review #126-2023 viewable online at:

### **Project description:**

This project included a new well (SRC-AB, Well #1 (well ID# L148793)) constructed on April 14, 2023 and determined to be drawing water from a confined aquifer). The project also included construction of a new treatment building (WTP-B2) containing sodium hypochlorite for residual maintenance only, pressure tank, and related piping and appurtenances) to supply the Trask River RV Park (PWS ID# 95561). Construction was completed on June 30, 2023, and the new facilities were placed into operation on July 15, 2023. The well drill site location was previously approved as indicated in a Site Plan Approval letter dated April 27, 2023. The plans, pump tests, and \$825 plan review fee were received on June 6, 2023, and a Conditional Approval Letter was issued June 8, 2023. Evan Hofeld and Jaime Craig (Tillamook Co) conducted a site visit on October 18, 2023 and the Project Final Approval Request form was e-mailed from Ed Butts to Evan Hofeld on December 6, 2023.