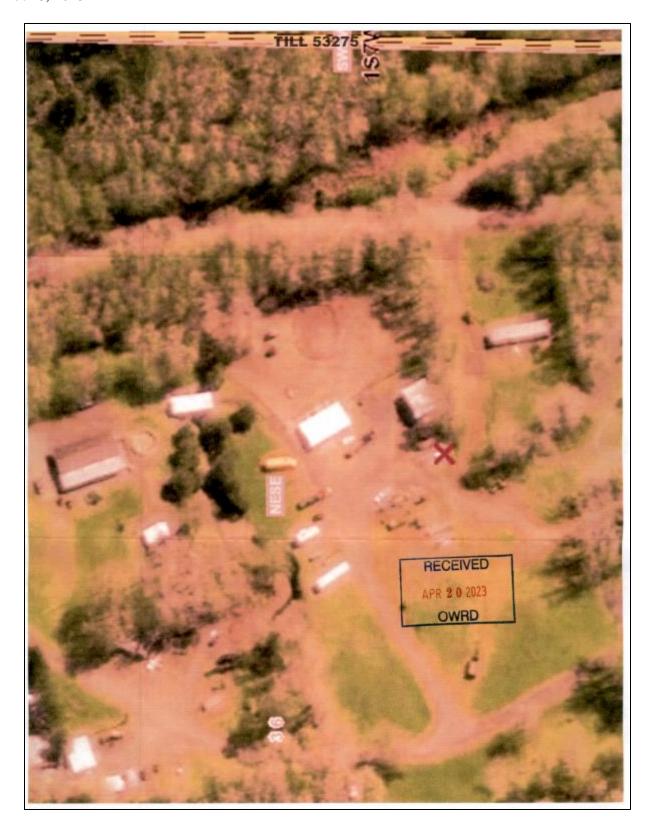

### **Project description:**

This project included a new well (SRC-AB, Well #1 (well ID# L148793)) constructed on April 14, 2023 and determined to be drawing water from a confined aquifer). The project also included construction of a new treatment building (WTP-B2) containing sodium hypochlorite for residual maintenance only, pressure tank, and related piping and appurtenances) to supply the Trask River RV Park (PWS ID# 95561). Construction was completed on June 30, 2023, and the new facilities were placed into operation on July 15, 2023. The well drill site location was previously approved as indicated in a Site Plan Approval letter dated April 27, 2023. The plans, pump tests, and \$825 plan review fee were received on June 6, 2023, and a Conditional Approval Letter was issued June 8, 2023. Evan Hofeld and Jaime Craig (Tillamook Co) conducted a site visit on October 18, 2023 and the Project Final Approval Request form was e-mailed from Ed Butts to Evan Hofeld on December 6, 2023.

Latitude: <u>45.43454429</u> Longitude: <u>-123.60581246</u> (Coordinates provided on well log) <u>Click here for GoogleMaps</u>

### **Constructed Well Evaluation Results:**

The well log (<u>TILL53275</u>) was submitted to our geologist, Tom Pattee, for evaluation. Mr. Pattee completed his evaluation on April 25, 2023, determining that: