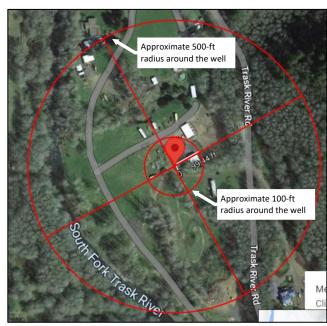

Per OAR 333-061-0050(2)(a)(B), the area within 100 feet of the well shall be owned by the water supplier, or a perpetual restrictive easement shall be obtained by the water supplier (with the exception of public rights-of-way) within 100 feet of the well. The easement shall be recorded with the county in which the well is located and with the recorded deed to the property. A certified true copy shall be filed with the Authority.

The easement should also include the area overlain the waterline between the well and the RV park property.

Thank you for your assistance in completing this plan review process and if you have any questions, please feel free to call me at 971-200-0288 or e-mail me at evan.e.hofeld@oha.oregon.gov.