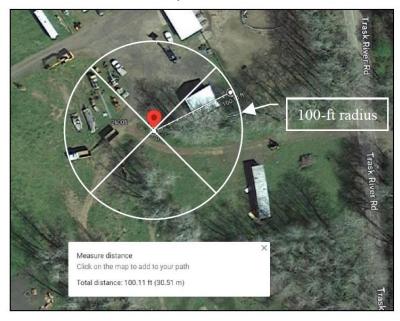

Per OAR 333-061-0050(2)(a)(B), the area within 100 feet of the well shall be owned by the water supplier, or a perpetual restrictive easement shall be obtained by the water supplier (with the exception of public rights-of-way) within 100 feet of the well. The easement shall be recorded with the county in which the well is located and with the recorded deed to the property. A certified true copy shall be filed with the Authority.