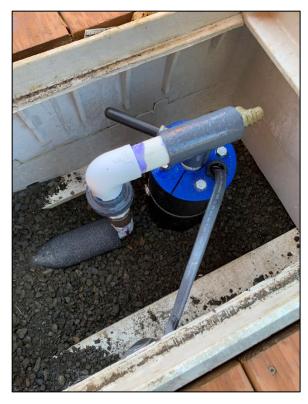

#### **New facilities included:**

- 1. SRC-AB 2023 Well #1 (L148793) constructed on April 14, 2023, and drawing water from a confined aquifer,
- 2. WTP-A1 Treatment Plant for Well #1
  - a. 82-gallon Flex Lite (FL28) Pressure tank.
  - b. Sodium hypochlorite pump and chlorine tank for residual disinfection.
- 3. Piping and appurtenances to convey the treated well water to the treatment building at the Trask River RV Park (PWS #95561), which retains the existing filters, NSF-55 Class A UV unit, and pressure tank (approved under plan review #126-2023 viewable online at: