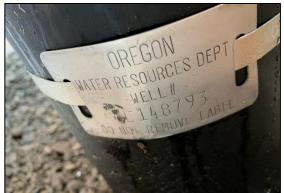

#### **New facilities included:**

- 1. SRC-AB 2023 Well #1 (L148793) constructed on April 14, 2023, and drawing water from a confined aquifer,
- 2. WTP-A1 Treatment Plant for Well #1
  - a. 82-gallon Flex Lite (FL28) Pressure tank.
  - b. Sodium hypochlorite pump and chlorine tank for residual disinfection.
- 3. Piping and appurtenances to convey the treated well water to the treatment building at the Trask River RV Park (PWS #95561), which retains the existing filters, NSF-55 Class A UV unit, and pressure tank (approved under plan review #126-2023 viewable online at:

### **Project description:**

This project included a new well (SRC-AB, Well #1 (well ID# L148793)) constructed on April 14, 2023 and determined to be drawing water from a confined aquifer). The project also included construction of a new treatment building (WTP-B2) containing sodium hypochlorite for residual maintenance only, pressure tank, and related piping and appurtenances) to supply the Trask River RV Park (PWS ID# 95561). Construction was completed on June 30, 2023, and the new facilities were placed into operation on July 15, 2023. The well drill site location was previously approved as indicated in a Site Plan Approval letter dated April 27, 2023. The plans, pump tests, and \$825 plan review fee were received on June 6, 2023, and a Conditional Approval Letter was issued June 8, 2023. Evan Hofeld and Jaime Craig (Tillamook Co) conducted a site visit on October 18, 2023 and the Project Final Approval Request form was e-mailed from Ed Butts to Evan Hofeld on December 6, 2023.