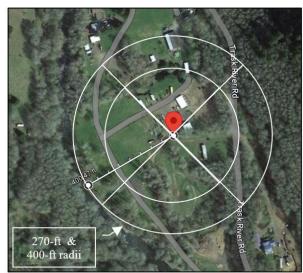

Furthermore, Mr. Pattee concluded that, due to the confined nature of the aquifer, **the well will not need to be further evaluated for being under the influence of surface water** (Trask River located roughly 400-ft to the southwest of the well and a creek located roughly 270-ft to the northwest of the well.)