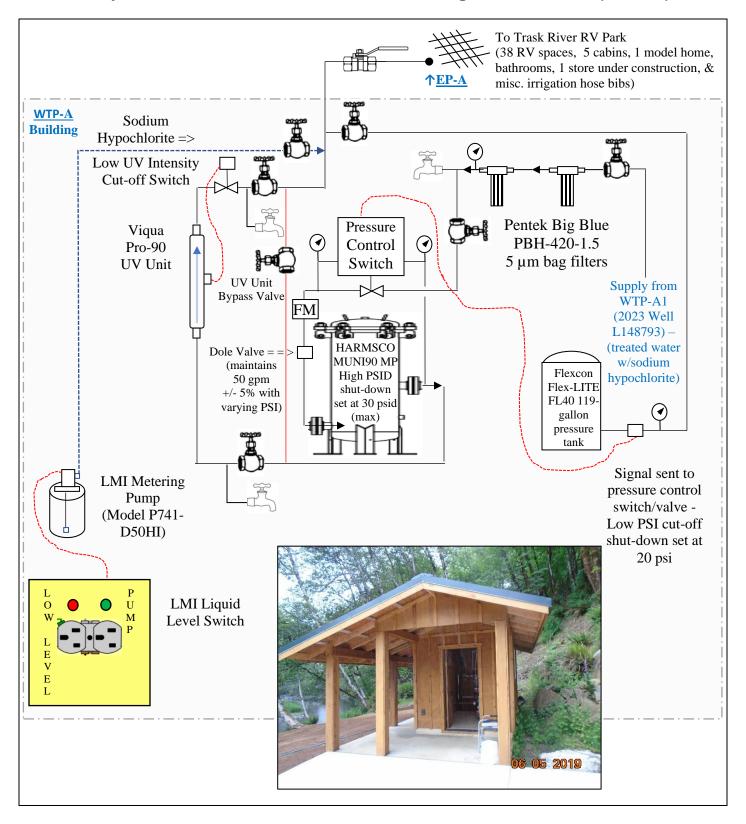

#### **New facilities included:**

- 1. SRC-AB 2023 Well #1 (L148793) constructed on April 14, 2023, and drawing water from a confined aquifer,
- 2. WTP-A1 Treatment Plant for Well #1
  - a. 82-gallon Flex Lite (FL28) Pressure tank.
  - b. Sodium hypochlorite pump and chlorine tank for residual disinfection.
- 3. Piping and appurtenances to convey the treated well water to the treatment building at the Trask River RV Park (PWS #95561), which retains the existing filters, NSF-55 Class A UV unit, and pressure tank (approved under plan review #126-2023 viewable online at: